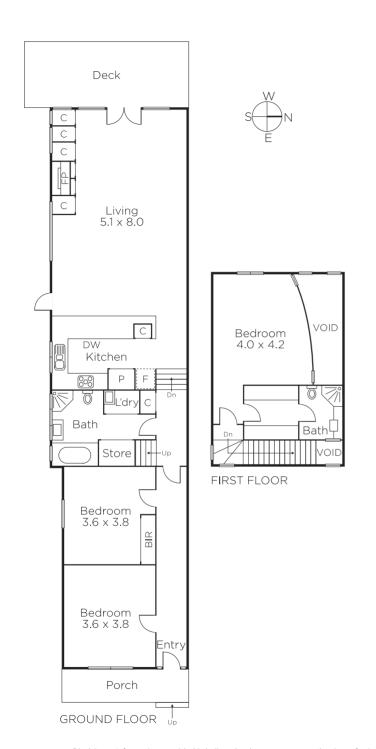

Baltic pine floors flow through the traditional arched hallway to two beautiful double bedrooms and a sleek bathroom. The generously proportioned and light-filled main bedroom upstairs boasts a stylish sky-lit ensuite and walk in robe. High ceilings and timber floors define the stunning, spacious open plan living and dining room featuring a gas fireplace and superbly appointed modern kitchen. Living extends out to a sunny private northwest landscaped garden with entertaining deck and off street parking via rear lane. It also includes ample storage and a euro laundry.