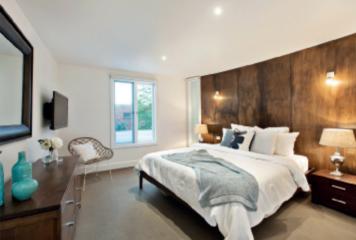

Baltic pine floors flow through the traditional arched hallway to two beautiful double bedrooms and a sleek bathroom. The generously proportioned and light-filled main bedroom upstairs boasts a stylish sky-lit ensuite and walk in robe. High ceilings and timber floors define the stunning, spacious open plan living and dining room featuring a gas fireplace and superbly appointed modern kitchen. Living extends out to a sunny private northwest landscaped garden with entertaining deck and off street parking via rear lane. It also includes ample storage and a euro laundry.