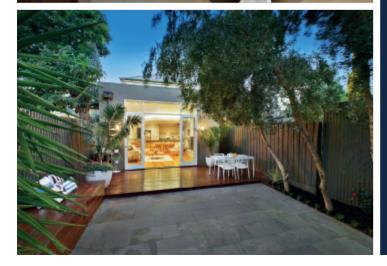

## Stylish Serenity, Superb Location

At the end of a tranquil cul de sac, this picturesque architecturally-designed freestanding Victorian residence's blend of classic charm and contemporary allure has created a sensational sanctuary of style only moments from cafes, shops, trams, Hawthorn station, parks and schools.

Baltic pine floors flow through the traditional arched hallway to two beautiful double bedrooms and a sleek bathroom. The generously proportioned and light-filled main bedroom upstairs boasts a stylish sky-lit ensuite and walk in robe. High ceilings and timber floors define the stunning, spacious open plan living and dining room featuring a gas fireplace and superbly appointed modern kitchen. Living extends out to a sunny private northwest landscaped garden with entertaining deck and off street parking via rear lane. It also includes ample storage and a euro laundry.