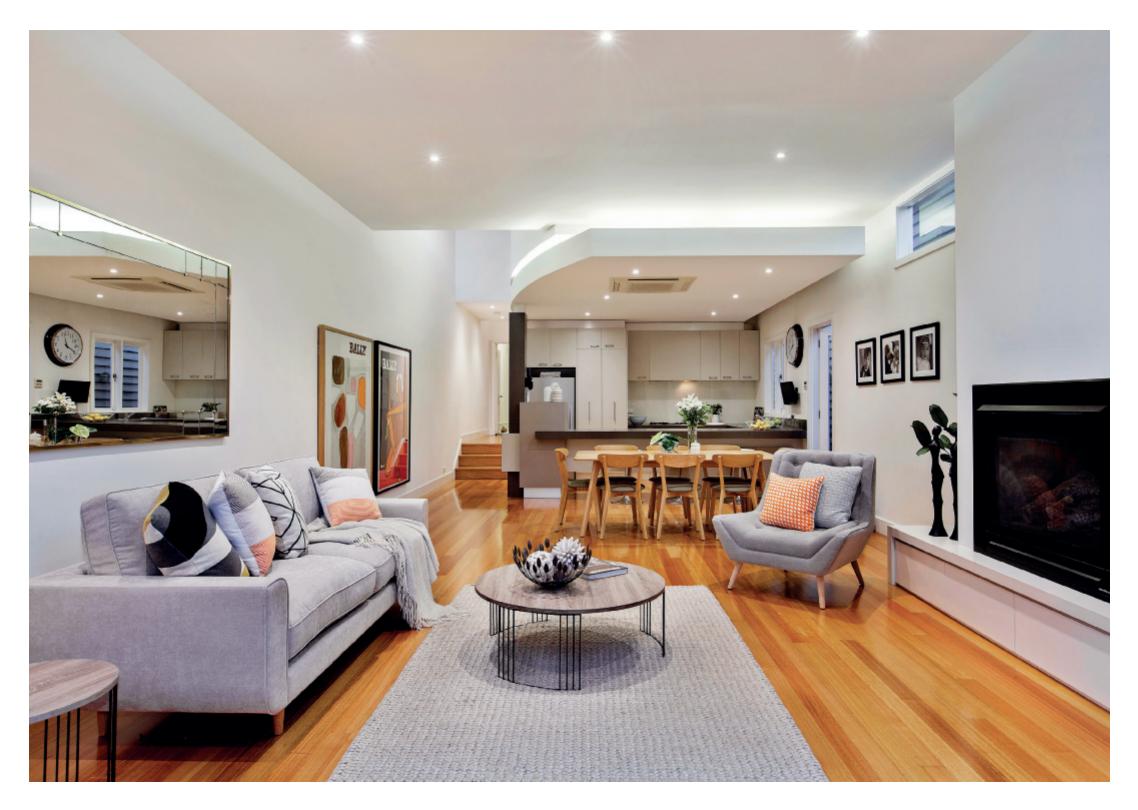

Baltic pine floors flow through the traditional arched hallway to two beautiful double bedrooms and a sleek bathroom. The generously proportioned and light-filled main bedroom upstairs boasts a stylish sky-lit ensuite and walk in robe. High ceilings and timber floors define the stunning, spacious open plan living and dining room featuring a gas fireplace and superbly appointed modern kitchen. Living extends out to a sunny private northwest landscaped garden with entertaining deck and off street parking via rear lane. It also includes ample storage and a euro laundry.