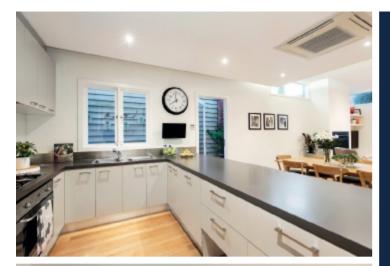

Baltic pine floors flow through the traditional arched hallway to two beautiful double bedrooms and a sleek bathroom. The generously proportioned and light-filled main bedroom upstairs boasts a stylish sky-lit ensuite and walk in robe. High ceilings and timber floors define the stunning, spacious open plan living and dining room featuring a gas fireplace and superbly appointed modern kitchen. Living extends out to a sunny private northwest landscaped garden with entertaining deck and off street parking via rear lane. It also includes ample storage and a euro laundry.