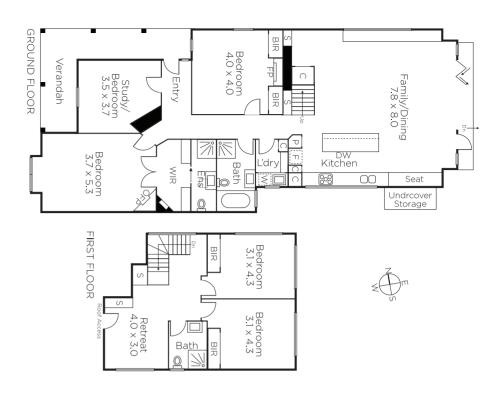

## Family Excellence, Premium Location

Transformed by an outstanding contemporary renovation, this impressive four bedroom Federation residence presents a versatile two level floorplan equipped to meet the requirements of each stage of family life. A palatial open plan family living area features an exceptional gourmet kitchen extending to a sundrenched courtyard. A spectacular main bedroom with walk in robe/ensuite is complemented by a refined study offering the potential for a fifth bedroom and a serene upstairs retreat. Including two sleek bathrooms, generous laundry, integrated speakers, study nook, storage, 2 car parking and 50m from park.