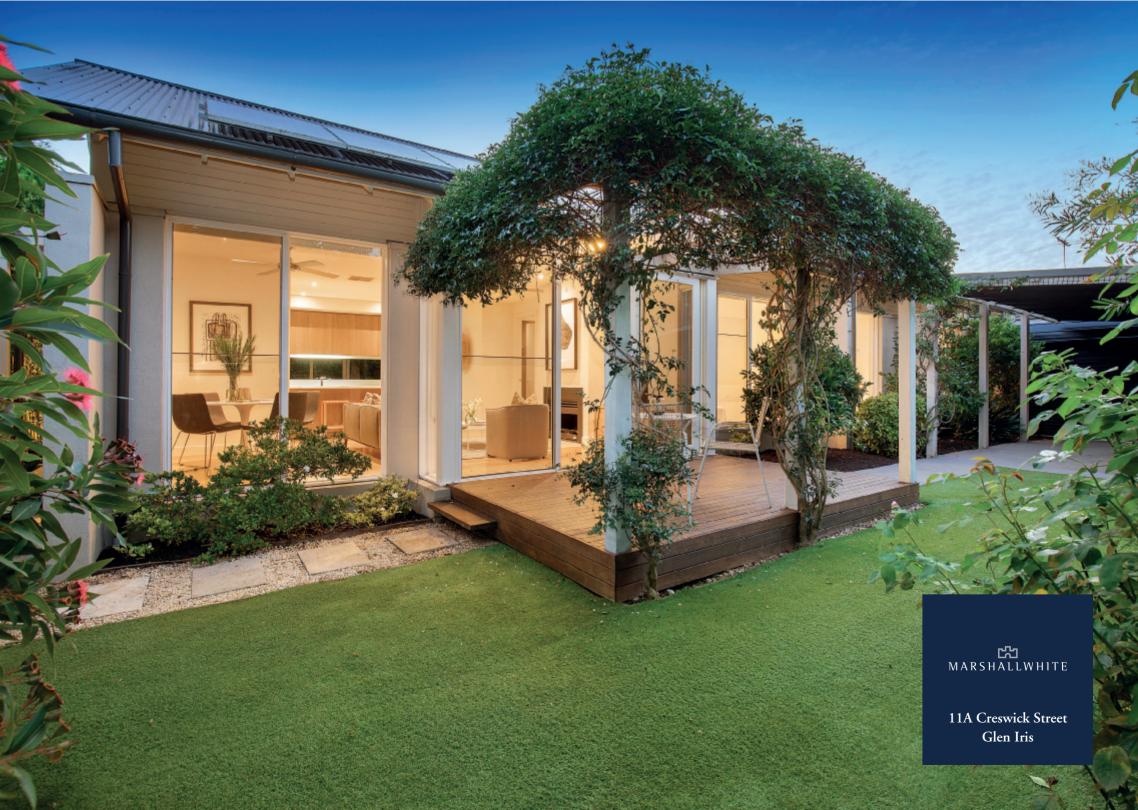

## Complete Tranquility, Consummate Style

A serene, stylish sanctuary, this stunning single level contemporary residence provides a sensational inner urban retreat only a short stroll from Malvern Village, Tooronga station, Tooronga Village, trams and Monash Freeway. Oak floors and floor to ceiling glass add to the stylish allure of the generous living/dining room with open fire and gourmet kitchen opening to a private North-facing garden. The three spacious bedrooms with built-in robes and two stylish bathrooms include the main with en-suite and walk-in robe. The perfect lock-up and leave oasis includes laundry, solar panels, water tank and carport.