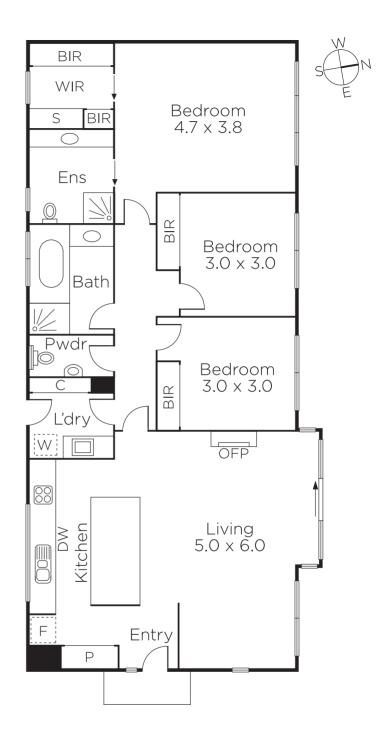

## Complete Tranquility, Consummate Style

A serene, stylish sanctuary, this stunning single level contemporary residence provides a sensational inner urban retreat only a short stroll from Malvern Village, Tooronga station, Tooronga Village, trams and Monash Freeway. Oak floors and floor to ceiling glass add to the stylish allure of the generous living/dining room with open fire and gourmet kitchen opening to a private North-facing garden. The three spacious bedrooms with built-in robes and two stylish bathrooms include the main with en-suite and walk-in robe. The perfect lock-up and leave oasis includes laundry, solar panels, water tank and carport.