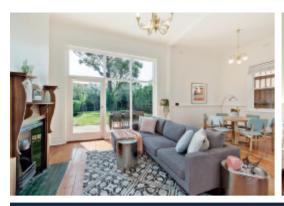

## Timeless Elegance meets Superb Family Living

Beautifully presented with all the hallmarks of classic Edwardian elegance & exceptional versatility, featuring formal lounge & dining with four light-filled bedrooms (BIRs) & stunning pressed metal ceilings throughout. A second dining and lounge offer relaxed living options, opening to an impressive north-facing backyard and adjoining the spacious, well-appointed kitchen. Features abound in this grand period home, including stunning leadlight windows, traditional fireplaces and polished timber flooring. A wonderful sense of space, light & Edwardian charm in a prime location close to transport, parks & schools.