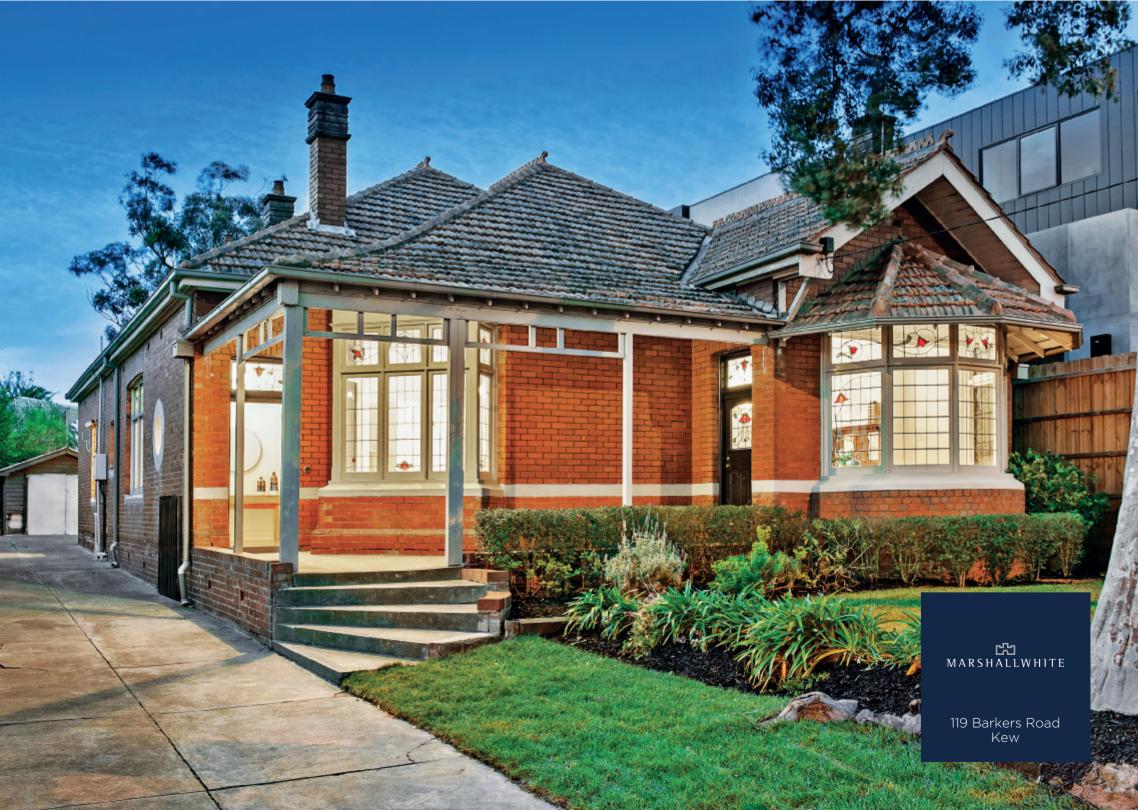

## Timeless Elegance meets Superb Family Living

Beautifully presented with all the hallmarks of classic Edwardian elegance & exceptional versatility, featuring formal lounge & dining with four light-filled bedrooms (BIRs) & stunning pressed metal ceilings throughout. A second dining and lounge offer relaxed living options, opening to an impressive north-facing backyard and adjoining the spacious, well-appointed kitchen. Features abound in this grand period home, including stunning leadlight windows, traditional fireplaces and polished timber flooring. A wonderful sense of space, light & Edwardian charm in a prime location close to transport, parks & schools.