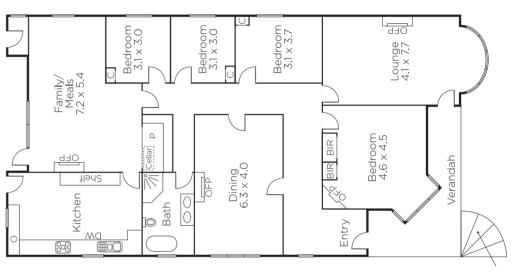

## Timeless Elegance meets Superb Family Living

Beautifully presented with all the hallmarks of classic Edwardian elegance & exceptional versatility, featuring formal lounge & dining with four light-filled bedrooms (BIRs) & stunning pressed metal ceilings throughout. A second dining and lounge offer relaxed living options, opening to an impressive north-facing backyard and adjoining the spacious, well-appointed kitchen. Features abound in this grand period home, including stunning leadlight windows, traditional fireplaces and polished timber flooring. A wonderful sense of space, light & Edwardian charm in a prime location close to transport, parks & schools.