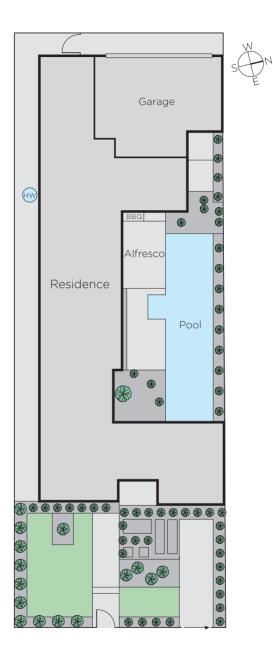

## Single Level Simplicity

This stunning Sackville Ward 45sq (approx.) brand new single level home of palatial proportions proudly showcases the craftsmanship of multi award winning builder, 'Comdain Homes'. From start to finish, this home is luxuriously appointed, enjoying spacious entry with Wormy Chestnut cabinetry and high ceilings. Large zoned living space, incorporating space for a home theatre. The main bedroom enjoys a walk-in-robe and ensuite. The spacious family meals area is flooded with northern light, features gas fireplace, all opening onto an outdoor entertaining area with built in barbeque, bar fridge and pool. The designer kitchen highlights a range of premium factors including stone benches, Ilve appliances and butler's pantry. Three additional bedrooms with built-in-robes, central bathroom, study, gym/fourth bedroom with direct garden access. A first class fit out with powder room, bespoke cabinetry, double glazed windows, six star energy rating, security alarm, smart wiring, ducted vacuum, zoned in slab heating, zoned reverse cycle ducted heating and cooling, laneway access to three car garage and an additional secure car park from street. An exceptional opportunity for the downsizer, empty nester and/or family. Land size: 787sqm (approx.)