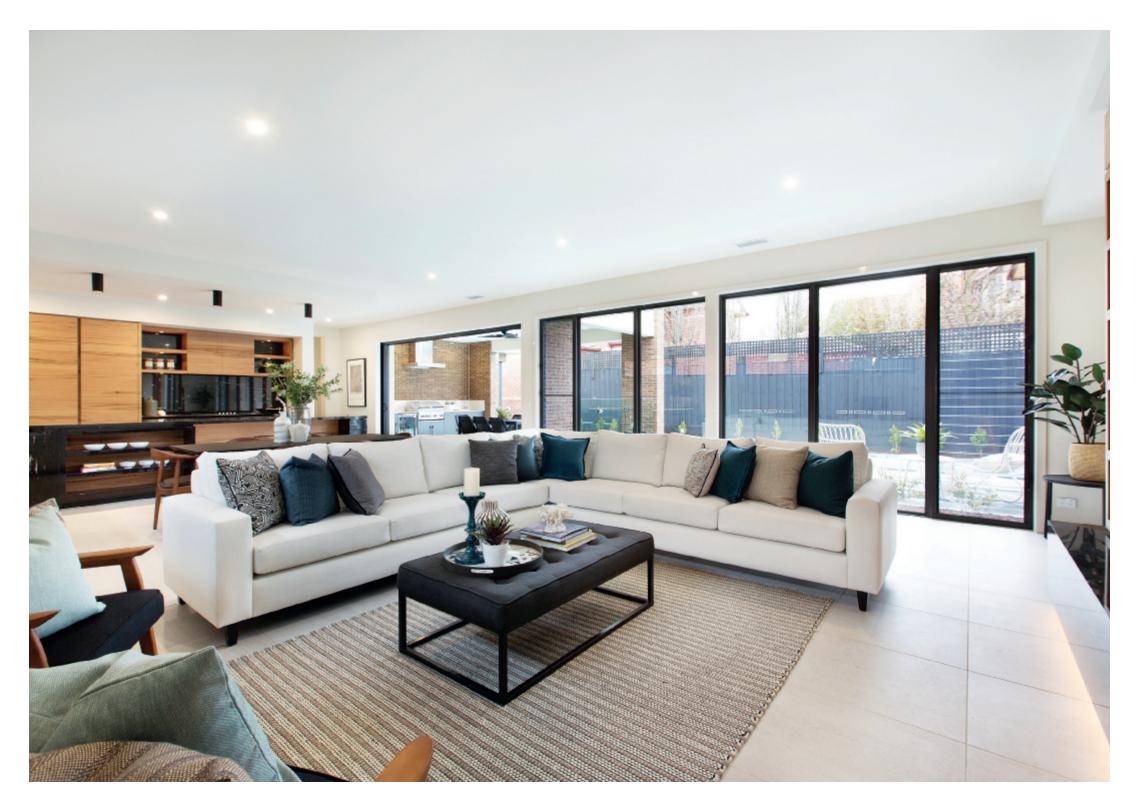

## Single Level Simplicity

This stunning Sackville Ward 45sq (approx.) brand new single level home of palatial proportions proudly showcases the craftsmanship of multi award winning builder, 'Comdain Homes'. From start to finish, this home is luxuriously appointed, enjoying spacious entry with Wormy Chestnut cabinetry and high ceilings. Large zoned living space, incorporating space for a home theatre. The main bedroom enjoys a walk-in-robe and ensuite. The spacious family meals area is flooded with northern light, features gas fireplace, all opening onto an outdoor entertaining area with built in barbeque, bar fridge and pool. The designer kitchen highlights a range of premium factors including stone benches, Ilve appliances and butler's pantry. Three additional bedrooms with built-in-robes, central bathroom, study, gym/fourth bedroom with direct garden access. A first class fit out with powder room, bespoke cabinetry, double glazed windows, six star energy rating, security alarm, smart wiring, ducted vacuum, zoned in slab heating, zoned reverse cycle ducted heating and cooling, laneway access to three car garage and an additional secure car park from street. An exceptional opportunity for the downsizer, empty nester and/or family. Land size: 787sqm (approx.)