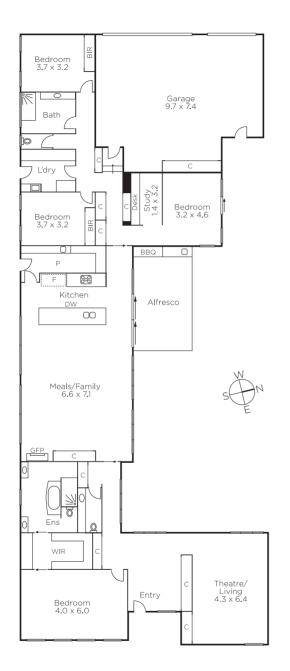

## Single Level Simplicity

This stunning Sackville Ward 45sq (approx.) brand new single level home of palatial proportions proudly showcases the craftsmanship of multi award winning builder, 'Comdain Homes'. From start to finish, this home is luxuriously appointed, enjoying spacious entry with Wormy Chestnut cabinetry and high ceilings. Large zoned living space, incorporating space for a home theatre. The main bedroom enjoys a walk-in-robe and ensuite. The spacious family meals area is flooded with northern light, features gas fireplace, all opening onto an outdoor entertaining area with built in barbeque, bar fridge and pool. The designer kitchen highlights a range of premium factors including stone benches, Ilve appliances and butler's pantry. Three additional bedrooms with built-in-robes, central bathroom, study, gym/fourth bedroom with direct garden access. A first class fit out with powder room, bespoke cabinetry, double glazed windows, six star energy rating, security alarm, smart wiring, ducted vacuum, zoned in slab heating, zoned reverse cycle ducted heating and cooling, laneway access to three car garage and an additional secure car park from street. An exceptional opportunity for the downsizer, empty nester and/or family. Land size: 787sqm (approx.)