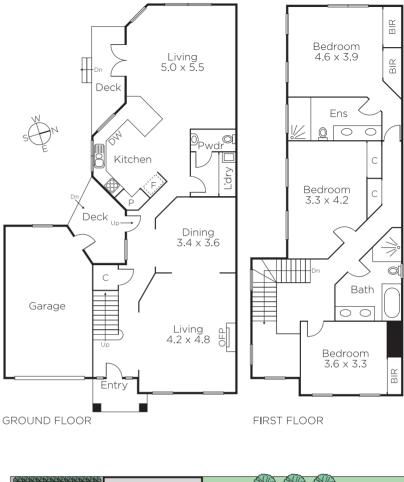

## The Essence of Stylish Low Maintenance Living

This stylishly appointed refurbished executive two-storey town residence is in as new condition offering a private, secure and low maintenance lifestyle plus City skyline glimpses. The interior features honey-coloured parquetry floors, sitting room with a marble and adjacent dining, concealed laundry & powder room; through to a generous family living/dining area including a granite kitchen opening to a wrap-around rear garden with scope for further landscaping if desired. Whilst upstairs has a family bathroom plus 3-bedrooms with BIRs, main/ ensuite. Incls. ducted heating, new carpets, remote garage+OSP.