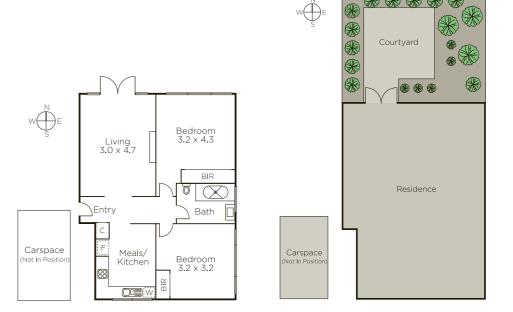

## 'La Porte': Light-Filled Sanctuary

Combining a prime position with a private and north-facing entertainers' courtyard, this stylishly updated two bedroom garden apartment offers a lifestyle with first class investment credentials. Pristine with a contemporary sense of style, the kitchen/meal area is spotless and removed from a light-filled living area flowing to the courtyard through double French doors. Surrounded by the leafy outlooks, this secure home features intercom entry, parking and a separate storage room, as well as robes in each bedroom and an updated bathroom. Favoured for its cafes, restaurants and boutiques, the location also offers terrific city access via trams and Glenferrie Train Station as well as proximity to Swinburne University.