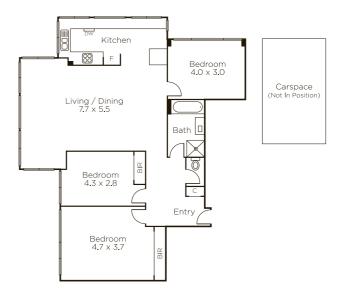

## Grand Lakeside Proportions

A refined space with magical dimensions, this 3 bedroom apartment is a beautifully presented and highly secure home in which you can live the life you love near Bridport St, Albert Park Village, Armstrong St, the waterfront, Albert Park Lake, Clarendon St and city-bound trams. Instantly engaging due to the grand scale of its living and dining area, the home also highlights a huge stone-topped kitchen with stainless steel appliances and a highly convenient breakfast bar, all of which beautifully balances open-plan living with a sense of kitchen zoning. The bathroom is pristine with independent bath and shower, plus a separate wc, while two of the bedrooms enjoy convenient built-in robes in this securely accessed home with intercom entry and the highly sought-after prize of rear parking. A brilliant lifestyle option with first class investment credentials.