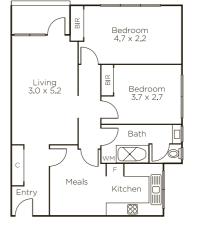

## Extraordinary Garden Apartment, Destined to Reward

Its privacy ensured by the lush shelter of its extraordinarily large garden surrounds and its security ensured by an intercom entry system, this genuinely unique, two bedroom, mid 20th Century garden apartment is comfortably livable or leasable, with scope to introduce your own style. A particularly well-balanced apartment with a bright kitchen / meals, semi-attached lounge / dining and bedrooms that are removed, the flow to impressively-sized garden is compelling and a rare treat. Additional features include a rear carport, robes in both bedrooms and split system heating / cooling. A short walk to Koornang Rd for all your shopping needs, for an incredible selection of restaurants, fine cafes and bars, whilst Carnegie Railway Station promises easy city access, Caulfield Monash is also walkable and Chadstone Shopping Centre is just a few minutes away by car.