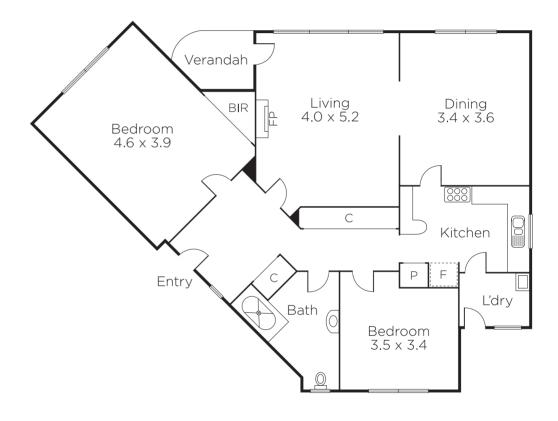

## An Unsurpassed Art Deco Abode

This inspiring apartment within the renowned "Avila" c. 1935 is rich in period charm and offers impressive spatial proportions. The ground floor two bedroom is perfectly positioned with immediate appeal and finest quality appointments. Presenting bright interiors, traditional details throughout and polished timber floors, the entry introduces a formal living space with balcony, leading to a formal dining room accompanied by a retro kitchen equipped with European appliances. Two large bedrooms are light-filled and complemented by a central bathroom. Additional features include a comprehensive laundry with garden access, security system and rear access. All this is one block from the beach.