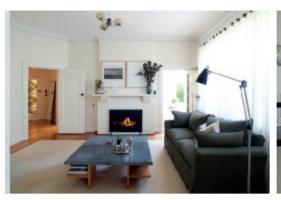

## An Unsurpassed Art Deco Abode

This inspiring apartment within the renowned "Avila" c. 1935 is rich in period charm and offers impressive spatial proportions. The ground floor two bedroom is perfectly positioned with immediate appeal and finest quality appointments. Presenting bright interiors, traditional details throughout and polished timber floors, the entry introduces a formal living space with balcony, leading to a formal dining room accompanied by a retro kitchen equipped with European appliances. Two large bedrooms are light-filled and complemented by a central bathroom. Additional features include a comprehensive laundry with garden access, security system and rear access. All this is one block from the beach.