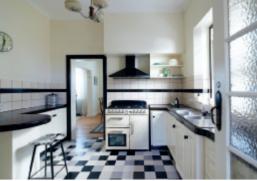

## An Unsurpassed Art Deco Abode

This inspiring apartment within the renowned "Avila" c. 1935 is rich in period charm and offers impressive spatial proportions. The ground floor two bedroom is perfectly positioned with immediate appeal and finest quality appointments. Presenting bright interiors, traditional details throughout and polished timber floors, the entry introduces a formal living space with balcony, leading to a formal dining room accompanied by a retro kitchen equipped with European appliances. Two large bedrooms are light-filled and complemented by a central bathroom. Additional features include a comprehensive laundry with garden access, security system and rear access. All this is one block from the beach.