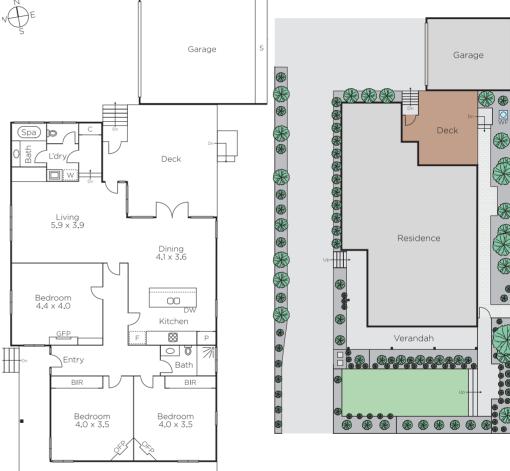

## "Rochester" - Elegance in a Pretty Garden Setting

This elegant and immaculately maintained Edwardian home, the original one of two, enjoys a street frontage and pretty garden setting. A beautifully presented interior features arched hallway, 3 bedrooms, pristine bathroom plus a rear bathroom with concealed laundry. A generous living room plus dining area and superb granite/Euro appointed kitchen overlooks a sun drenched north-facing deck providing a perfect environment for indoor or outdoor entertaining and relaxation with family and friends. Includes period features, OFPs, high ceilings, d/heating, R/C air-conditioner (living area), alarm system & rem/double garage.

Verandah