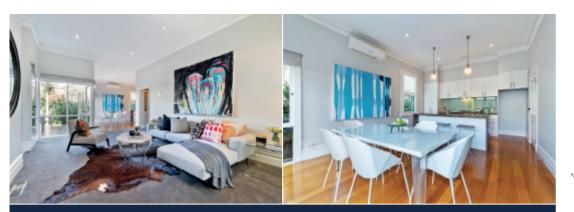

## "Rochester" - Elegance in a Pretty Garden Setting

This elegant and immaculately maintained Edwardian home, the original one of two, enjoys a street frontage and pretty garden setting. A beautifully presented interior features arched hallway, 3 bedrooms, pristine bathroom plus a rear bathroom with concealed laundry. A generous living room plus dining area and superb granite/Euro appointed kitchen overlooks a sun drenched north-facing deck providing a perfect environment for indoor or outdoor entertaining and relaxation with family and friends. Includes period features, OFPs, high ceilings, d/heating, R/C air-conditioner (living area), alarm system & rem/double garage.