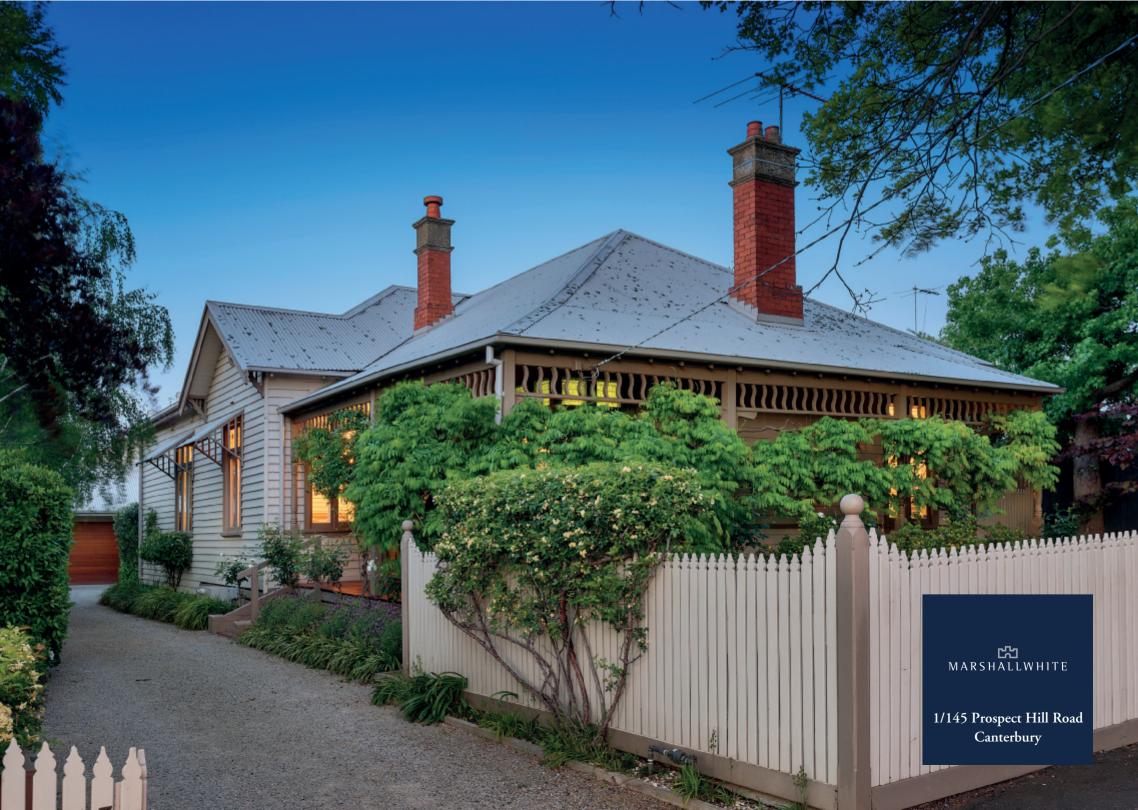

## "Rochester" - Elegance in a Pretty Garden Setting

This elegant and immaculately maintained Edwardian home, the original one of two, enjoys a street frontage and pretty garden setting. A beautifully presented interior features arched hallway, 3 bedrooms, pristine bathroom plus a rear bathroom with concealed laundry. A generous living room plus dining area and superb granite/Euro appointed kitchen overlooks a sun drenched north-facing deck providing a perfect environment for indoor or outdoor entertaining and relaxation with family and friends. Includes period features, OFPs, high ceilings, d/heating, R/C air-conditioner (living area), alarm system & rem/double garage.