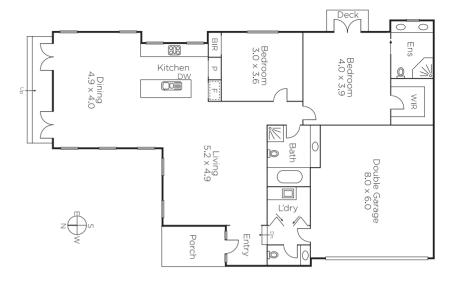

## Elegance and Exclusivity

In an exclusive boutique enclave near Balwyn Village, Whitehorse Rd trams and schools, this stunning single level residence immediately impresses with its refined elegance, generous proportions, light-filled allure and low maintenance practicality. Set within a leafy private garden, the entrance hall flows through to generous living room, gourmet kitchen and a light-filled dining room opening to the north-facing courtyard. The main bedroom with walk in robe and ensuite is matched by a second double bedroom with built in robe and bathroom. Includes an alarm, powder-room, Euro-laundry and internally accessed double garage.