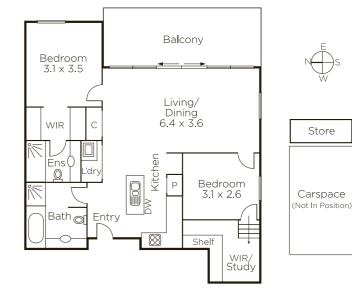

## A Sunny, Secure and Stylish Retreat

Superbly presented with a vogue, yet classical, design edge, this large and state-of-the-art two bedroom plus study apartment is a peaceful retreat on the second floor / top floor at the rear of the building, making it a first class investment with a terrific lifestyle offering. A vast open-plan kitchen / meals / living is equipped with Bosch appliances, stone benches and glass splash backs as it opens to a broad entertainers' balcony, whilst the master bedroom features an ensuite as well as walk-in-robes and the second bedroom hosts a separate study. Secure video entry, basement parking with elevator access and a storage cage are wonderful inclusions in this premium home with air conditioning and a European laundry. With plenty of cafes, shops and restaurants nearby, this location is also wonderfully close to Dendy Park and well-served by public transport, with Moorabbin Railway Station just around the corner.