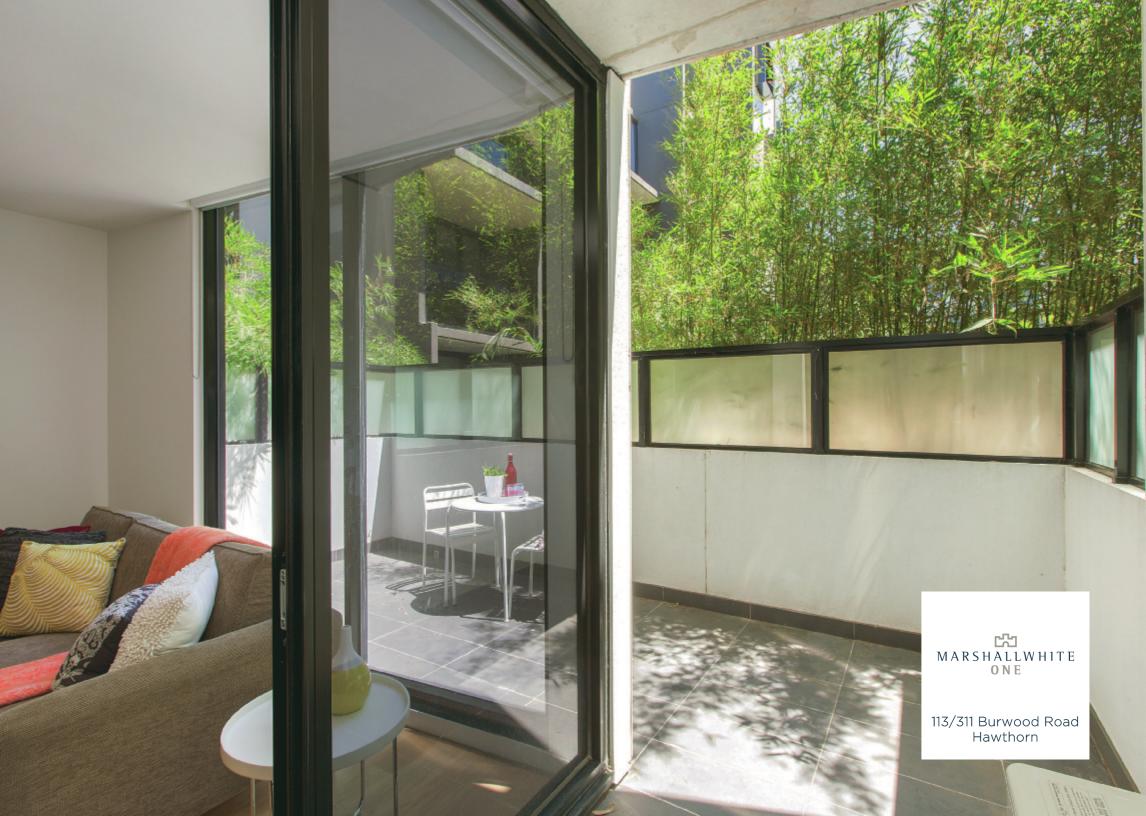

Floor-to ceiling windows and double sliding doors provide a harmonious connection between home's premium-appointed kitchen, open-plan living and a substantial wraparound balcony, all with sunny northern and westerly orientation. Features a huge bedroom with an alcove study area, as well as secure video entry, basement parking for one car, a storage cage and elevator access.