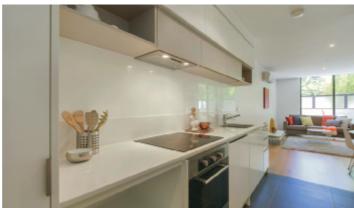

Floor-to ceiling windows and double sliding doors provide a harmonious connection between home's premium-appointed kitchen, open-plan living and a substantial wraparound balcony, all with sunny northern and westerly orientation. Features a huge bedroom with an alcove study area, as well as secure video entry, basement parking for one car, a storage cage and elevator access.