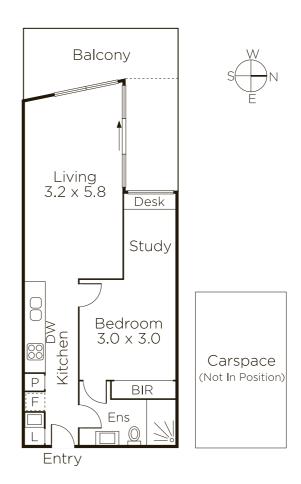

## Sleek and Light-Filled Urban Edge

Sleek, sophisticated and absolutely brimming with natural light, this generous, one bedroom apartment offers a premium urban lifestyle or investment just metres from Glenferrie Rd and Swinburne University.

Floor-to ceiling windows and double sliding doors provide a harmonious connection between home's premium-appointed kitchen, open-plan living and a substantial wraparound balcony, all with sunny northern and westerly orientation. Features a huge bedroom with an alcove study area, as well as secure video entry, basement parking for one car, a storage cage and elevator access.