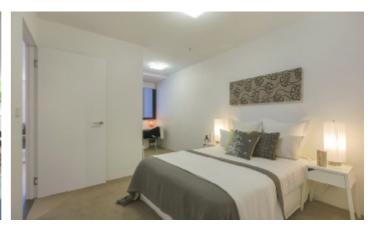

Floor-to ceiling windows and double sliding doors provide a harmonious connection between home's premium-appointed kitchen, open-plan living and a substantial wraparound balcony, all with sunny northern and westerly orientation. Features a huge bedroom with an alcove study area, as well as secure video entry, basement parking for one car, a storage cage and elevator access.