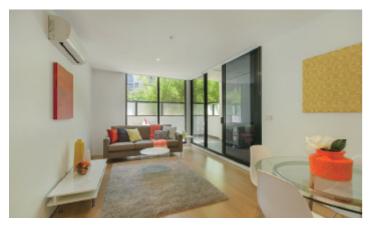

Floor-to ceiling windows and double sliding doors provide a harmonious connection between home's premium-appointed kitchen, open-plan living and a substantial wraparound balcony, all with sunny northern and westerly orientation. Features a huge bedroom with an alcove study area, as well as secure video entry, basement parking for one car, a storage cage and elevator access.