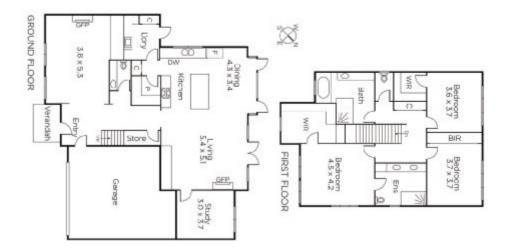

## Effortless Elegance with a Prestige Edge

Timeless design and the finest craftsmanship merge seamlessly in this exquisite townhouse, created by Jonathan Hallinan. Excellence is everywhere, with two living zones, three bedrooms and a study, north-facing courtyard, and luxury bathrooms. Impressive outside and refined inside, this is designed with easy living in mind. Premium features include herringbone timber floors, extensive use of luxury stone, plantation shutters, and superb landscaping. Feature-rich fitout includes copper downpipes and guttering, double garage, and remote-control gates. Sought-after location close to schools, Church St and Hampton St.