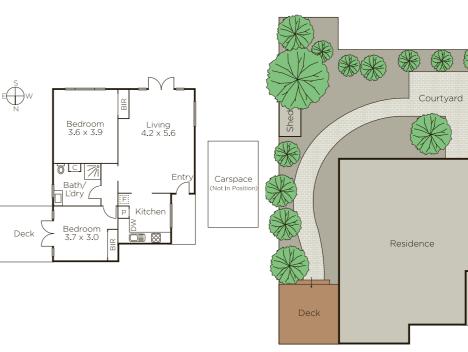

## Delightful Apartment with Huge Outdoor Living

With a huge wrap-around courtyard that is shaded by established trees offering privacy and a divine al fresco flow, this charming, warm and welcoming, two bedroom, garden apartment is perfect for indoor-outdoor living and entertaining.

Nicely refurbished, the home's kitchen is designed to be functional and semi-attached to a generous lounge / dining that all flows seamlessly to the courtyard. Both bedrooms, too, connect with the courtyard (one via French Doors), whilst the bathroom / laundry is also sizable and has been updated. With polished timber floors throughout, the home also has secure intercom entry and a highly-prized parking space.