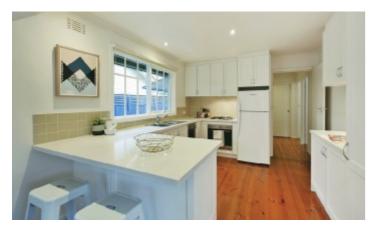

## Enlightened Alfresco Paradise

Immaculate, light-filled and requiring no maintenance, this stylishly renovated, two bedroom villa is generously proportioned and configured for an attractive connection between indoors and outdoors, making it a refreshing home suited to first home buyers, down-sizers and astute investors. Introducing natural light from all angles, the open-plan kitchen / meals / living features two large bay windows, stone surfaces, premium European appliances, polished timber floors and concertina doors that introduce a sunny west-facing deck, a decadent alfresco flow and a wonderfully enlarged living zone. Also features a garage, robes in both bedrooms, reverse cycle heating/cooling and a bathroom large enough for an independent bath and shower. Not only is the waterfront within easy reach, but the shops, cafes and restaurants of Hampton St are sure to enhance your lifestyle, as will local parks and terrific access to buses and city-bound trains.