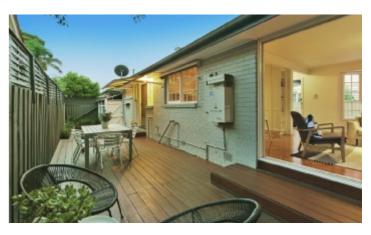

## Enlightened Alfresco Paradise

Immaculate, light-filled and requiring no maintenance, this stylishly renovated, two bedroom villa is generously proportioned and configured for an attractive connection between indoors and outdoors, making it a refreshing home suited to first home buyers, down-sizers and astute investors. Introducing natural light from all angles, the open-plan kitchen / meals / living features two large bay windows, stone surfaces, premium European appliances, polished timber floors and concertina doors that introduce a sunny west-facing deck, a decadent alfresco flow and a wonderfully enlarged living zone. Also features a garage, robes in both bedrooms, reverse cycle heating/cooling and a bathroom large enough for an independent bath and shower. Not only is the waterfront within easy reach, but the shops, cafes and restaurants of Hampton St are sure to enhance your lifestyle, as will local parks and terrific access to buses and city-bound trains.