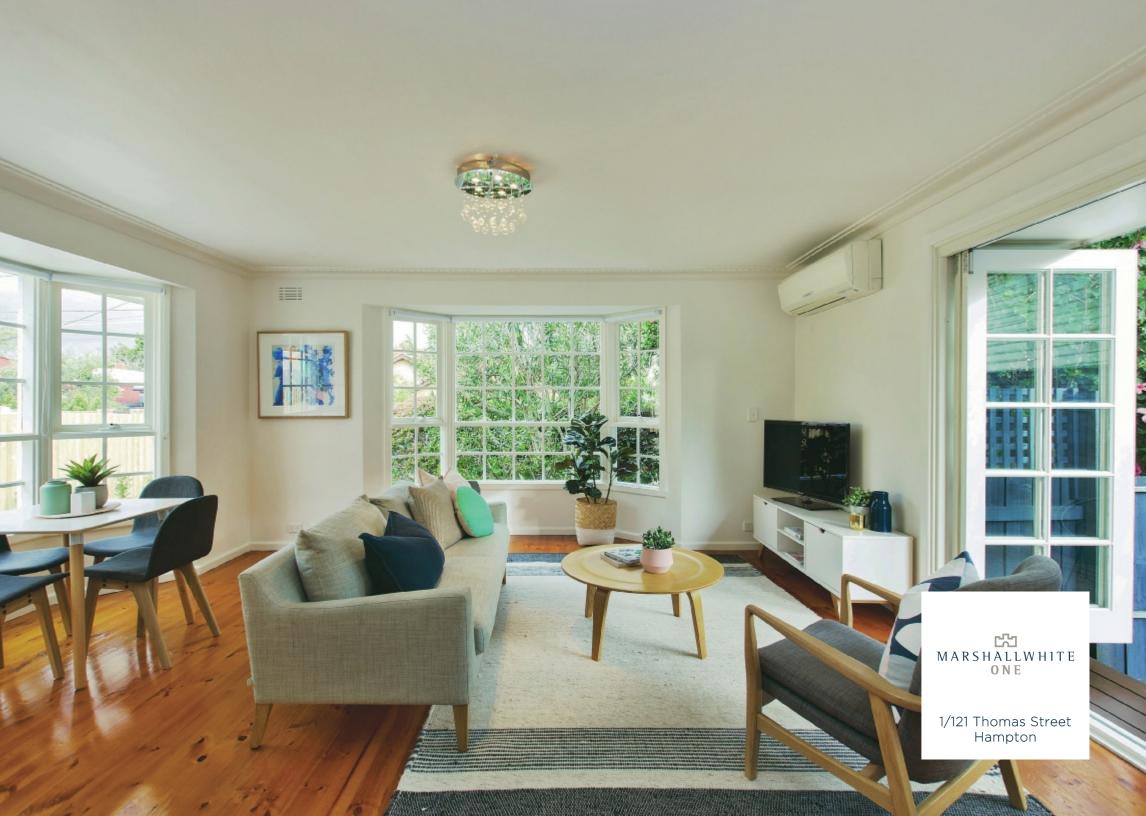

## Enlightened Alfresco Paradise

Immaculate, light-filled and requiring no maintenance, this stylishly renovated, two bedroom villa is generously proportioned and configured for an attractive connection between indoors and outdoors, making it a refreshing home suited to first home buyers, down-sizers and astute investors. Introducing natural light from all angles, the open-plan kitchen / meals / living features two large bay windows, stone surfaces, premium European appliances, polished timber floors and concertina doors that introduce a sunny west-facing deck, a decadent alfresco flow and a wonderfully enlarged living zone. Also features a garage, robes in both bedrooms, reverse cycle heating/cooling and a bathroom large enough for an independent bath and shower. Not only is the waterfront within easy reach, but the shops, cafes and restaurants of Hampton St are sure to enhance your lifestyle, as will local parks and terrific access to buses and city-bound trains.