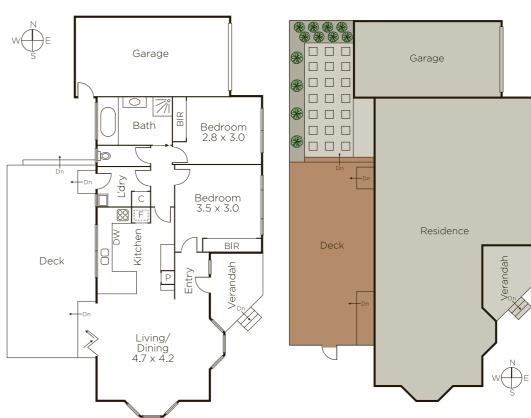

## Enlightened Alfresco Paradise

Immaculate, light-filled and requiring no maintenance, this stylishly renovated, two bedroom villa is generously proportioned and configured for an attractive connection between indoors and outdoors, making it a refreshing home suited to first home buyers, down-sizers and astute investors. Introducing natural light from all angles, the open-plan kitchen / meals / living features two large bay windows, stone surfaces, premium European appliances, polished timber floors and concertina doors that introduce a sunny west-facing deck, a decadent alfresco flow and a wonderfully enlarged living zone. Also features a garage, robes in both bedrooms, reverse cycle heating/cooling and a bathroom large enough for an independent bath and shower. Not only is the waterfront within easy reach, but the shops, cafes and restaurants of Hampton St are sure to enhance your lifestyle, as will local parks and terrific access to buses and city-bound trains.