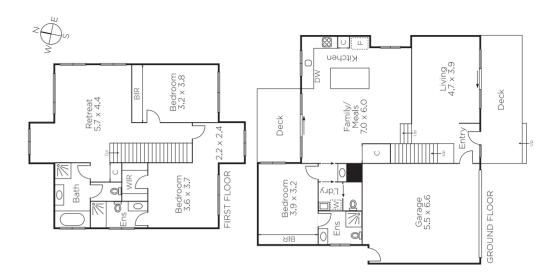

## Contemporary Style Opposite the Park

Commanding expansive parkland views, this stunning contemporary residence's brilliantly zoned, spacious and sun-drenched dimensions deliver exceptional family appeal in the Box Hill High School zone near Laburnum Village and station and bike path. Timber floors flow through the sitting room, generous living/dining room and gourmet kitchen opening to a private north-facing courtyard. Two double bedrooms with stylish en-suites and robes are complemented by a third spacious bedroom (robe), chic bathroom and large retreat. Includes alarm, powder-room, laundry, storage and internally accessed double garage.