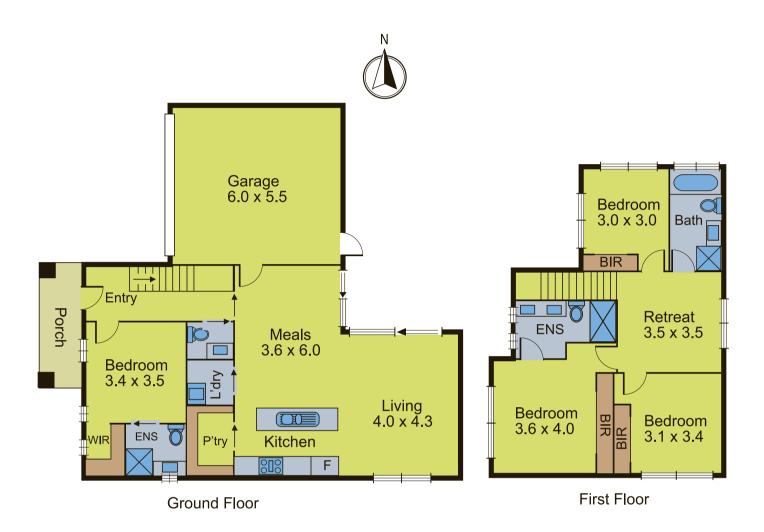

## Ultra-Accommodating Off-the-Plan!

With 4 bedrooms, 3.5 bathrooms, living on 2 levels & a 2-car garage, this 1-of-just-3 offers rare pre-purchase value. Complete mid-2018, this climate controlled front home will offer living & suites upstairs & down, a Smeg kitchen with walk-in pantry, stone benchtops, Oak floors, & a north-facing deck & courtyard . With a double garage from the street, this 1-of-3 adds up to exciting off-the-plan value ... a few minutes to stations, cafes & Southland!

## Features

Pre-purchase now; 4 bedrm, 3.5 bathrm front home, living on each level, Smeg kitchen, 2 ensuites, dble auto-garage,

www.1-12.williamstreetmoorabbin.com

| 4 ŧ | _ | 3.5 |  | 2 | $\leftarrow$ |  |
|-----|---|-----|--|---|--------------|--|
|-----|---|-----|--|---|--------------|--|