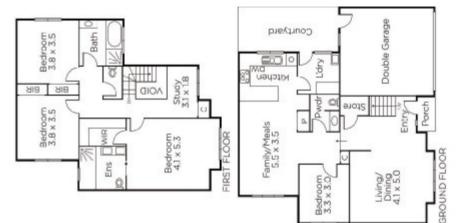

## Sophistication, Space and Superior Lifestyle

With superb street frontage, this impressive solid brick, Federation-inspired townhouse showcases substantial, sophisticated and simplistic family living in a premier location. The immaculate dual-level layout comprise of sundrenched lounge, elegant wrap-around kitchen overlooking open plan living/dining, office/ 4th bed, powder, fitted laundry and private courtyard. Upstairs presents three robed bedrooms including generous main with WIR & modern ensuite, plus original family bathroom & study zone. Additions include ducted heating, RC heating/cooling, intercom, DLUG & OSP. Land size 280sqm approx.