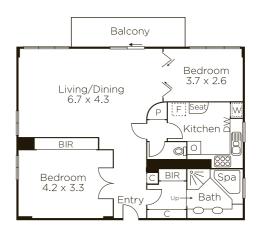

## 'Heyington Gardens': Divine Apartment

Often sought but rarely offered, this generously proportioned and impressively light-filled two bedroom residence is an outstanding opportunity to acquire a quintessentially Toorak apartment with extraordinary fourth floor views in one of the most tightly held cul de sacs in Toorak. Upon entry, the captivating panorama provides a wonderful backdrop to the vast open-plan lounge/dining and balcony which instantly inspires awe, whilst the kitchen is semi-attached to living and equipped with premium European appliances. Mirrored robes and walk-through robes provide excellent bedroom storage and a fully tiled bathroom with corner spa introduces a taste of pure indulgence. Also features intercom entry, elevator access, parking and a powder room. To be so central to everything and yet sufficiently removed is a genuine privilege and you are sure to enjoy the sense of sanctuary whilst being convenient to Toorak Village as well as public transport.