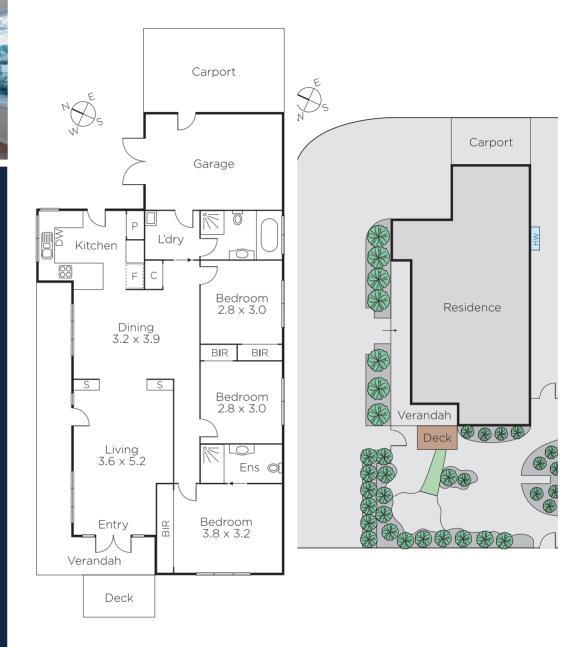

Year round natural light streams through the superb kitchen, inviting dining room and generous living room opening to the northwest garden. The main bedroom with built in robe and en-suite overlooks the garden while two additional bedrooms with built in robe share a pristine bathroom.

Includes laundry, versatile internally accessed garage and carport.

1-12oswinstreet-keweast.com

3 🚍 2 😇 2 🖨

Auction Saturday 19th August at 9.30am Mark Sproule 0408 090 205 Nicholas Franzmann 0412 247 175