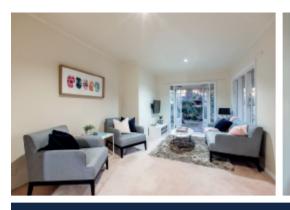

Year round natural light streams through the superb kitchen, inviting dining room and generous living room opening to the northwest garden. The main bedroom with built in robe and en-suite overlooks the garden while two additional bedrooms with built in robe share a pristine bathroom.