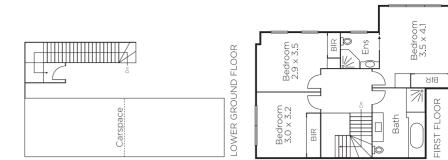

## Stylishly Presented Low Maintenance Living

Perfectly situated in a highly sought-after location, this immaculately presented and stylish townhouse comprises a well-proportioned layout across two levels while offering the feel of a house. Brimming with natural light throughout, the home includes spacious living and dining, kitchen plus laundry and powder room. Upstairs you will find three generous bedrooms with BIR's (main with ensuite) and modern bathroom. Features include ducted heating/cooling, storage and remote basement parking.