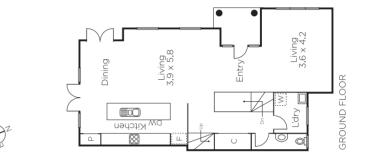

## Stylishly Presented Low Maintenance Living

Perfectly situated in a highly sought-after location, this immaculately presented and stylish townhouse comprises a well-proportioned layout across two levels while offering the feel of a house. Brimming with natural light throughout, the home includes spacious living and dining, kitchen plus laundry and powder room. Upstairs you will find three generous bedrooms with BIR's (main with ensuite) and modern bathroom. Features include ducted heating/cooling, storage and remote basement parking.