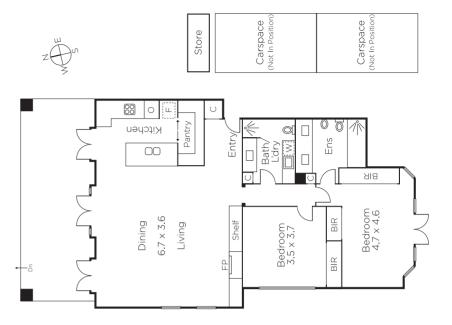

## Timeless Luxury in Coveted Locale

This coveted ground floor garden residence exemplifies unparalleled craftsmanship and designer style. Light-filled open-plan living and dining areas combine effortlessly with a spacious courtyard framed by landscaped gardens to create an array of sophisticated entertaining options. A gourmet kitchen comprises Miele appliances, walk-in pantry and breakfast bar. A generous main bedroom offers built-in robes, front courtyard access and ensuite. An additional bedroom with built-in robes enjoys use of the main bathroom. Also includes open fireplace, parquetry flooring, video intercom, security system and secure garage.