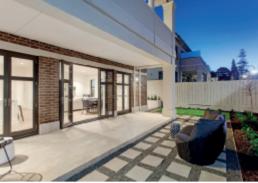

## Timeless Luxury in Coveted Locale

This coveted ground floor garden residence exemplifies unparalleled craftsmanship and designer style. Light-filled open-plan living and dining areas combine effortlessly with a spacious courtyard framed by landscaped gardens to create an array of sophisticated entertaining options. A gourmet kitchen comprises Miele appliances, walk-in pantry and breakfast bar. A generous main bedroom offers built-in robes, front courtyard access and ensuite. An additional bedroom with built-in robes enjoys use of the main bathroom. Also includes open fireplace, parquetry flooring, video intercom, security system and secure garage.