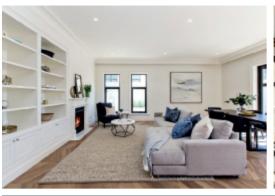

## Timeless Luxury in Coveted Locale

This coveted ground floor garden residence exemplifies unparalleled craftsmanship and designer style. Light-filled open-plan living and dining areas combine effortlessly with a spacious courtyard framed by landscaped gardens to create an array of sophisticated entertaining options. A gourmet kitchen comprises Miele appliances, walk-in pantry and breakfast bar. A generous main bedroom offers built-in robes, front courtyard access and ensuite. An additional bedroom with built-in robes enjoys use of the main bathroom. Also includes open fireplace, parquetry flooring, video intercom, security system and secure garage.