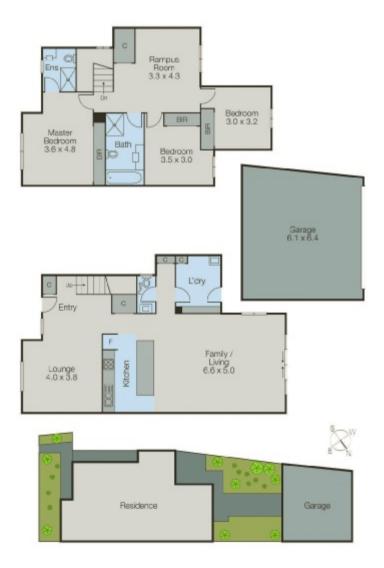

Oversized Townhouse in Prime Clayton South Area.

Located in arguably one of the best positions Clayton South has to offer, providing comfortable living to the 1st home buyer, peace of mind to the savvy investor, or low maintenance to down sizers. 3 good sized bedrooms/ potential to turn into a 4th bedroom, separate lounge, kitchen with gas S/S appliances, 2 bathrooms, & both heating/cooling. Upstairs a huge rumpus area for the kids to play in/or home office. Huge family room to the rear for entertaining, a rear large courtyard with double car garage entrance from rear lane way. Metres to Westall station, bus services to Clayton, Oakleigh & Moorabbin, Springvale Shopping Centre, Clayton station, IKEA down the road, Monash University in close proximity & opposite the famous eateries on Rosebank Avenue. Education needs are covered with Westall Sec College & Primary School metres down the road.