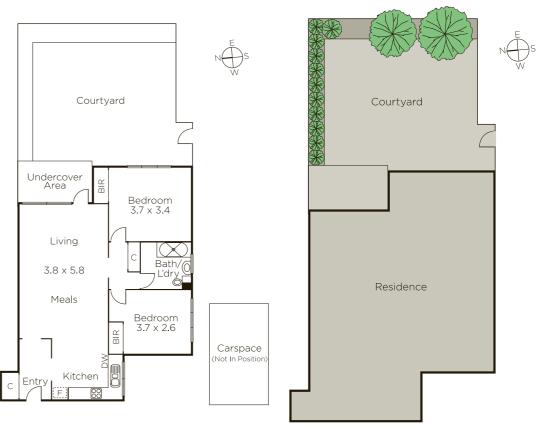

## Impressive Al fresco Dimensions

This exceptionally large, bright and airy, two bedroom, older-style, apartment blends traditional character with modern clean lines and has been opened-up for an enlightened and al fresco style of living. A superbly presented ground-floor apartment that is perfectly geared for entertaining, the home is a first class lifestyle or investment option, just around the corner from Camberwell Junction and 'The Well' Shopping Centre. Flowing to its huge paved courtyard, the home 's vast open-plan kitchen / meals / living presents a particularly impressive indoor-outdoor living and entertaining zone that is quite extraordinary for an apartment. Highly secure with intercom entry and secure parking, the home also features robes in each bedroom, plus a smart bathroom / laundry and beautiful polished timber floors. Immerse yourself in the outstanding local shopping, café culture, restaurants and nightlife all with plenty of city-bound public transport nearby as well.