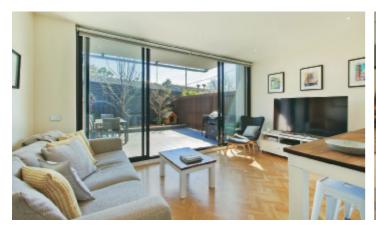

## 'Cumulus': Designer Style, Generously Proportioned

This flawlessly presented, as new, one bedroom apartment is a particularly spacious, al fresco entertainers' delight in the architecturally bold and broadly celebrated "Cumulus' building. Superbly equipped with Miele kitchen appliances, stone bench tops and beautiful mirrored splash backs, the open-plan living flows seamlessly to a courtyard that is perfect for entertaining while introducing a remarkable sense of spaciousness to everyday life. Wonderfully secure with two video entries, basement parking and a storage cage, the home also features attractive parquetry floors, mirrored robes in the bedroom and reverse cycle A/C. This highly coveted location in one of Hawthorn's most desirable streets allows you to easily access shops, cafes, bars and restaurants on Glenferrie Rd and Swan St as well as Bridge Rd, plus access to all modes of transport and the Yarra River.