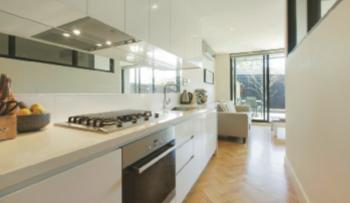

## 'Cumulus': Designer Style, Generously Proportioned

This flawlessly presented, as new, one bedroom apartment is a particularly spacious, al fresco entertainers' delight in the architecturally bold and broadly celebrated "Cumulus' building. Superbly equipped with Miele kitchen appliances, stone bench tops and beautiful mirrored splash backs, the open-plan living flows seamlessly to a courtyard that is perfect for entertaining while introducing a remarkable sense of spaciousness to everyday life. Wonderfully secure with two video entries, basement parking and a storage cage, the home also features attractive parquetry floors, mirrored robes in the bedroom and reverse cycle A/C. This highly coveted location in one of Hawthorn's most desirable streets allows you to easily access shops, cafes, bars and restaurants on Glenferrie Rd and Swan St as well as Bridge Rd, plus access to all modes of transport and the Yarra River.