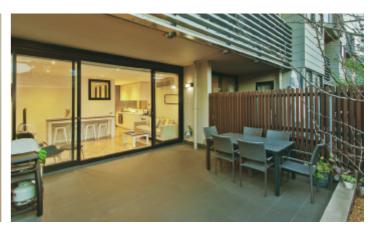

## 'Cumulus': Designer Style, Generously Proportioned

This flawlessly presented, as new, one bedroom apartment is a particularly spacious, al fresco entertainers' delight in the architecturally bold and broadly celebrated "Cumulus' building. Superbly equipped with Miele kitchen appliances, stone bench tops and beautiful mirrored splash backs, the open-plan living flows seamlessly to a courtyard that is perfect for entertaining while introducing a remarkable sense of spaciousness to everyday life. Wonderfully secure with two video entries, basement parking and a storage cage, the home also features attractive parquetry floors, mirrored robes in the bedroom and reverse cycle A/C. This highly coveted location in one of Hawthorn's most desirable streets allows you to easily access shops, cafes, bars and restaurants on Glenferrie Rd and Swan St as well as Bridge Rd, plus access to all modes of transport and the Yarra River.