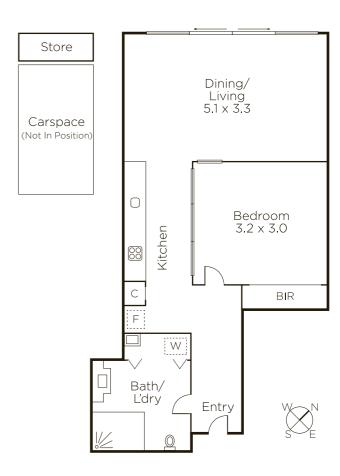

## 'Cumulus': Designer Style, Generously Proportioned

This flawlessly presented, as new, one bedroom apartment is a particularly spacious, al fresco entertainers' delight in the architecturally bold and broadly celebrated "Cumulus' building. Superbly equipped with Miele kitchen appliances, stone bench tops and beautiful mirrored splash backs, the open-plan living flows seamlessly to a courtyard that is perfect for entertaining while introducing a remarkable sense of spaciousness to everyday life. Wonderfully secure with two video entries, basement parking and a storage cage, the home also features attractive parquetry floors, mirrored robes in the bedroom and reverse cycle A/C. This highly coveted location in one of Hawthorn's most desirable streets allows you to easily access shops, cafes, bars and restaurants on Glenferrie Rd and Swan St as well as Bridge Rd, plus access to all modes of transport and the Yarra River.