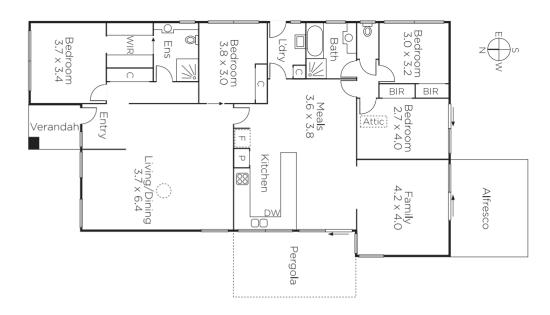

## Easy Living in the Heart of Hampton

Single-level spaciousness in a fantastic location offers relaxed style and potential STCA near Hampton St. This 655 sqm approx home is four doors from Thomas St's café, metres from one of Bayside's best parks, and a short walk to Hampton St's shops and station. Easy-care features are on show in three living and dining rooms, four bedrooms and two bathrooms. Quality upgrades include a kitchen with stone benches and a drawer dishwasher, main bedroom with two-way ensuite, attic storage, and timber floors. Look forward to summers on the screened deck, play space in the established garden, and a central location.