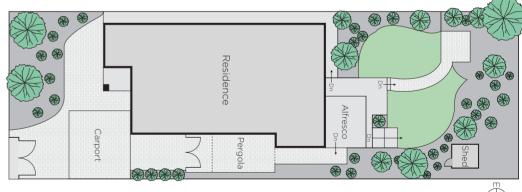

## Easy Living in the Heart of Hampton

Single-level spaciousness in a fantastic location offers relaxed style and potential STCA near Hampton St. This 655 sqm approx home is four doors from Thomas St's café, metres from one of Bayside's best parks, and a short walk to Hampton St's shops and station. Easy-care features are on show in three living and dining rooms, four bedrooms and two bathrooms. Quality upgrades include a kitchen with stone benches and a drawer dishwasher, main bedroom with two-way ensuite, attic storage, and timber floors. Look forward to summers on the screened deck, play space in the established garden, and a central location.