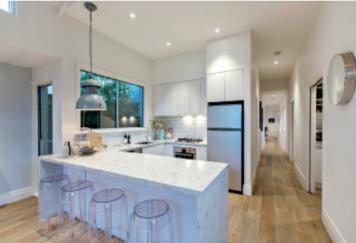

A picturesque front garden and an entrance hall featuring wide oak floors create an inviting first impression. Designer touches continue to impress through the beautiful main bedroom with walk in robe and chic ensuite, two gorgeous double bedrooms with built in/walk in robes and a stylish central bathroom with freestanding bath. Vaulted ceilings accentuate the generous scale of the living and dining room and premium marble kitchen boasting Bosch appliances and a butler's pantry. Bi-fold doors open the interior spaces to a stunning landscaped sunny private garden with striking all fresco deck surrounded by a bespoke backdrop. Impeccably appointed with plantation shutters, ducted heating/cooling, RC/airconditioning, laundry and off street parking.