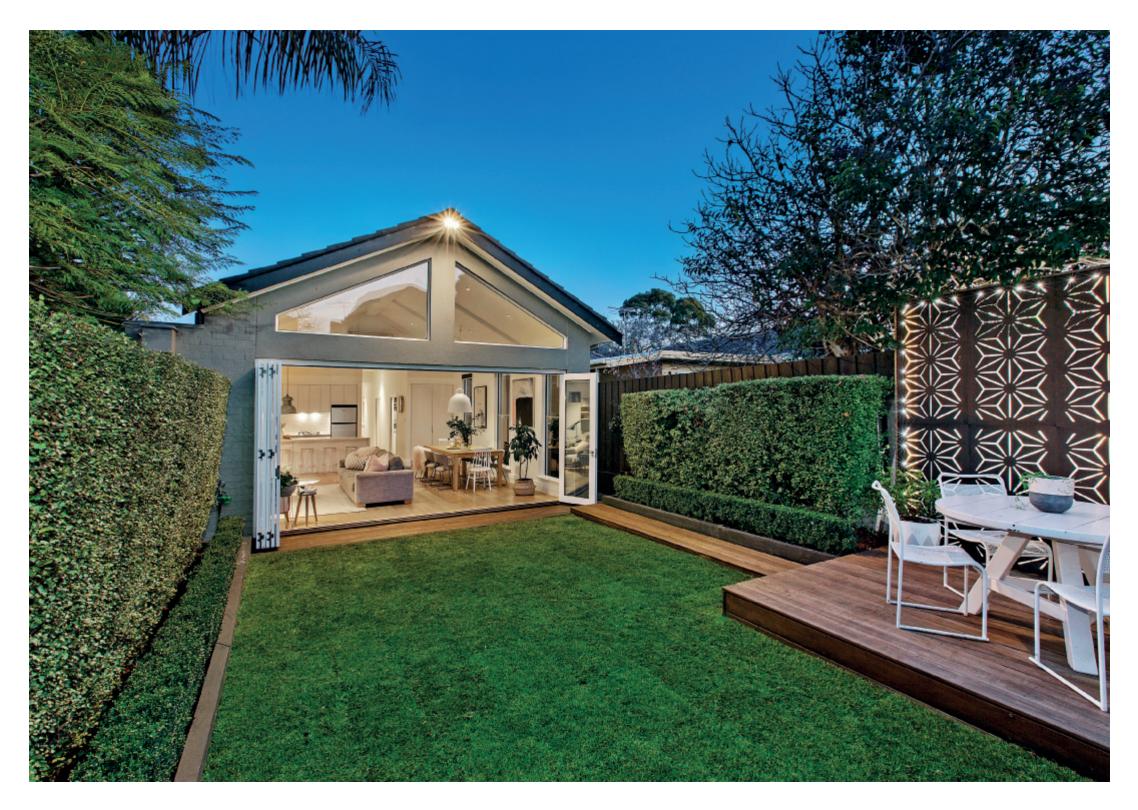

A picturesque front garden and an entrance hall featuring wide oak floors create an inviting first impression. Designer touches continue to impress through the beautiful main bedroom with walk in robe and chic ensuite, two gorgeous double bedrooms with built in/walk in robes and a stylish central bathroom with freestanding bath. Vaulted ceilings accentuate the generous scale of the living and dining room and premium marble kitchen boasting Bosch appliances and a butler's pantry. Bi-fold doors open the interior spaces to a stunning landscaped sunny private garden with striking all fresco deck surrounded by a bespoke backdrop. Impeccably appointed with plantation shutters, ducted heating/cooling, RC/airconditioning, laundry and off street parking.