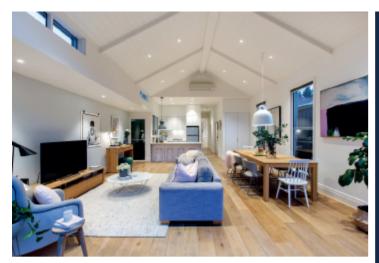

A picturesque front garden and an entrance hall featuring wide oak floors create an inviting first impression. Designer touches continue to impress through the beautiful main bedroom with walk in robe and chic ensuite, two gorgeous double bedrooms with built in/walk in robes and a stylish central bathroom with freestanding bath. Vaulted ceilings accentuate the generous scale of the living and dining room and premium marble kitchen boasting Bosch appliances and a butler's pantry. Bi-fold doors open the interior spaces to a stunning landscaped sunny private garden with striking all fresco deck surrounded by a bespoke backdrop. Impeccably appointed with plantation shutters, ducted heating/cooling, RC/airconditioning, laundry and off street parking.