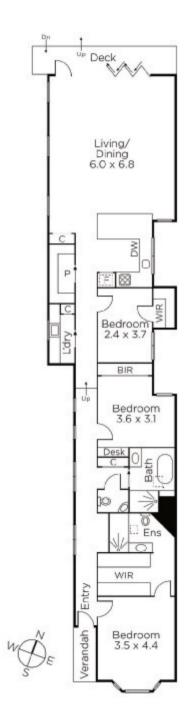

A picturesque front garden and an entrance hall featuring wide oak floors create an inviting first impression. Designer touches continue to impress through the beautiful main bedroom with walk in robe and chic ensuite, two gorgeous double bedrooms with built in/walk in robes and a stylish central bathroom with freestanding bath. Vaulted ceilings accentuate the generous scale of the living and dining room and premium marble kitchen boasting Bosch appliances and a butler's pantry. Bi-fold doors open the interior spaces to a stunning landscaped sunny private garden with striking all fresco deck surrounded by a bespoke backdrop. Impeccably appointed with plantation shutters, ducted heating/cooling, RC/airconditioning, laundry and off street parking.