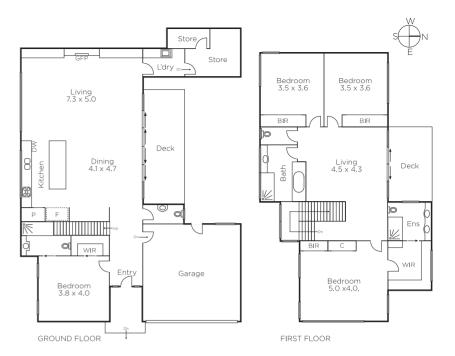

## Destined to Impress

Don't miss the rare opportunity to own an outstanding four-bedroom home. expertly designed for first-class living near schools, golf and parkland. Northfacing living zones on both levels open onto private outdoor spaces, and long horizontal windows provide garden views. The beauty of this home is its architectural excellence, with a kitchen full of generous storage, stone benches and gourmet appliances, and 3 light-filled bathrooms. Quality construction showcases excellent features including solar power, stacking doors, remotecontrol blinds, gas fireplace, intercom entry, timber floors, and a double garage.