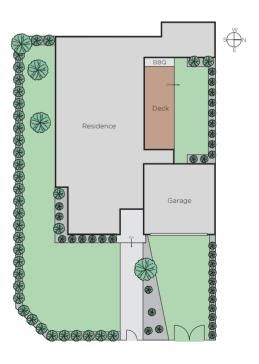

## Destined to Impress

Don't miss the rare opportunity to own an outstanding four-bedroom home. expertly designed for first-class living near schools, golf and parkland. Northfacing living zones on both levels open onto private outdoor spaces, and long horizontal windows provide garden views. The beauty of this home is its architectural excellence, with a kitchen full of generous storage, stone benches and gourmet appliances, and 3 light-filled bathrooms. Quality construction showcases excellent features including solar power, stacking doors, remotecontrol blinds, gas fireplace, intercom entry, timber floors, and a double garage.