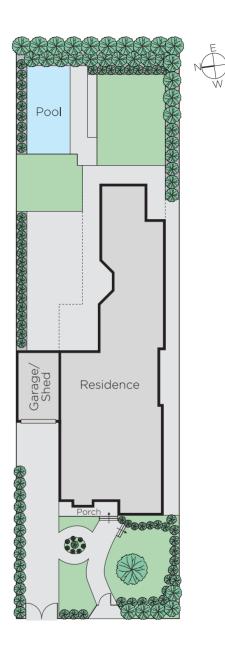

## Edwardian Charm Embraces Contemporary Living

A coveted location in the leafy Surrey Hills English Counties precinct forms the background for this appealing Edwardian family residence c1910 which is presented in immaculate condition following repainting inside & out plus recent landscaping to the surrounding garden. Nestled behind a picket fence the home combines an attractive period facade and attributes including coloured leadlight glass and ceiling roses with a light and bright interior ambience, highlighted by a crisp white décor. A central Baltic Pine hallway flows to a sitting room with box bay window, study and four zoned bedrooms, main with WIR and ensuite, pristine family bathroom, laundry and powder room. An expansive living area features full-height windows capitalising on a north-east aspect plus a superbly appointed kitchen with CaesarStone bench-tops, Miele S/S dishwasher and Ilve gourmet stove. Opening to a partially covered outdoor entertaining and dining area plus a private garden complete with a solar-heated pool - providing a perfect environment for family relaxation and enjoyment. Other features include Plantation shutters, zoned ducted heating and evaporative cooling, OFPs, remote garage/storage and tandem OSP.