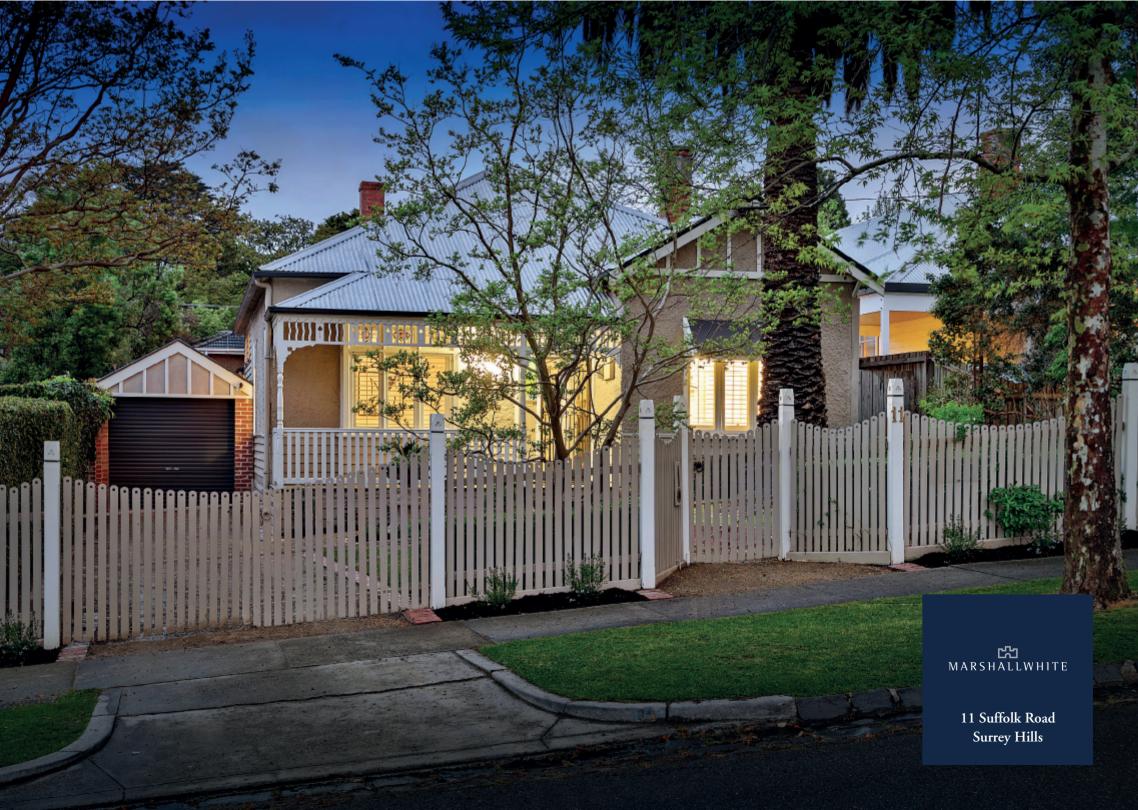

## Edwardian Charm Embraces Contemporary Living

A coveted location in the leafy Surrey Hills English Counties precinct forms the background for this appealing Edwardian family residence c1910 which is presented in immaculate condition following repainting inside & out plus recent landscaping to the surrounding garden. Nestled behind a picket fence the home combines an attractive period facade and attributes including coloured leadlight glass and ceiling roses with a light and bright interior ambience, highlighted by a crisp white décor. A central Baltic Pine hallway flows to a sitting room with box bay window, study and four zoned bedrooms, main with WIR and ensuite, pristine family bathroom, laundry and powder room. An expansive living area features full-height windows capitalising on a north-east aspect plus a superbly appointed kitchen with CaesarStone bench-tops, Miele S/S dishwasher and Ilve gourmet stove. Opening to a partially covered outdoor entertaining and dining area plus a private garden complete with a solar-heated pool - providing a perfect environment for family relaxation and enjoyment. Other features include Plantation shutters, zoned ducted heating and evaporative cooling, OFPs, remote garage/storage and tandem OSP.