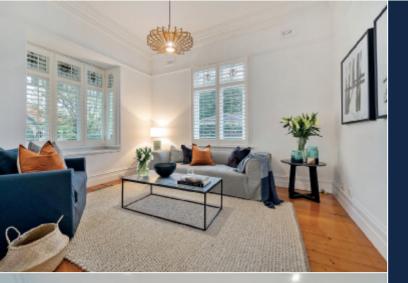

## Edwardian Charm Embraces Contemporary Living

A coveted location in the leafy Surrey Hills English Counties precinct forms the background for this appealing Edwardian family residence c1910 which is presented in immaculate condition following repainting inside & out plus recent landscaping to the surrounding garden. Nestled behind a picket fence the home combines an attractive period facade and attributes including coloured leadlight glass and ceiling roses with a light and bright interior ambience, highlighted by a crisp white décor. A central Baltic Pine hallway flows to a sitting room with box bay window, study and four zoned bedrooms, main with WIR and ensuite, pristine family bathroom, laundry and powder room. An expansive living area features full-height windows capitalising on a north-east aspect plus a superbly appointed kitchen with CaesarStone bench-tops, Miele S/S dishwasher and Ilve gourmet stove. Opening to a partially covered outdoor entertaining and dining area plus a private garden complete with a solar-heated pool - providing a perfect environment for family relaxation and enjoyment. Other features include Plantation shutters, zoned ducted heating and evaporative cooling, OFPs, remote garage/storage and tandem OSP.