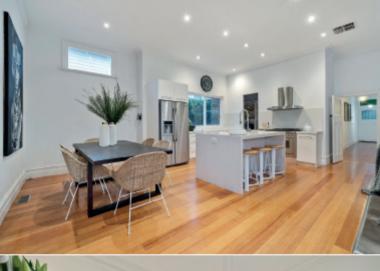

## Edwardian Charm Embraces Contemporary Living

A coveted location in the leafy Surrey Hills English Counties precinct forms the background for this appealing Edwardian family residence c1910 which is presented in immaculate condition following repainting inside & out plus recent landscaping to the surrounding garden. Nestled behind a picket fence the home combines an attractive period facade and attributes including coloured leadlight glass and ceiling roses with a light and bright interior ambience, highlighted by a crisp white décor. A central Baltic Pine hallway flows to a sitting room with box bay window, study and four zoned bedrooms, main with WIR and ensuite, pristine family bathroom, laundry and powder room. An expansive living area features full-height windows capitalising on a north-east aspect plus a superbly appointed kitchen with CaesarStone bench-tops, Miele S/S dishwasher and Ilve gourmet stove. Opening to a partially covered outdoor entertaining and dining area plus a private garden complete with a solar-heated pool - providing a perfect environment for family relaxation and enjoyment. Other features include Plantation shutters, zoned ducted heating and evaporative cooling, OFPs, remote garage/storage and tandem OSP.