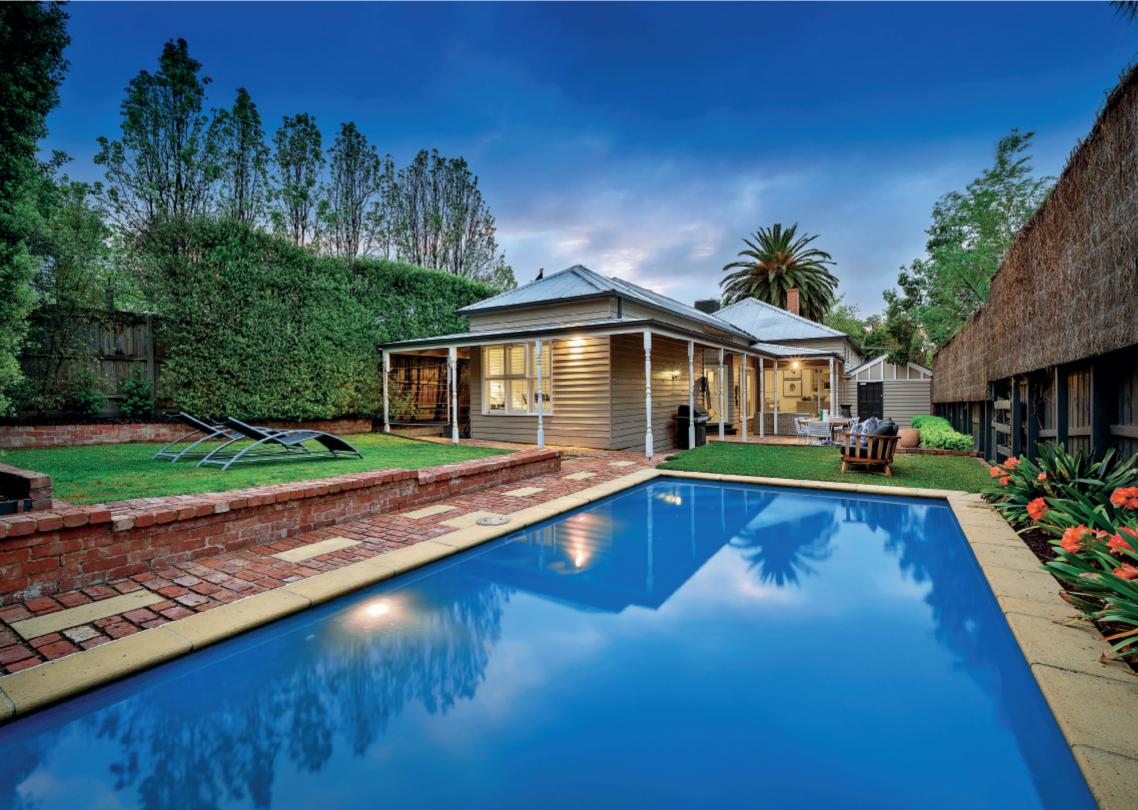

## Edwardian Charm Embraces Contemporary Living

A coveted location in the leafy Surrey Hills English Counties precinct forms the background for this appealing Edwardian family residence c1910 which is presented in immaculate condition following repainting inside & out plus recent landscaping to the surrounding garden. Nestled behind a picket fence the home combines an attractive period facade and attributes including coloured leadlight glass and ceiling roses with a light and bright interior ambience, highlighted by a crisp white décor. A central Baltic Pine hallway flows to a sitting room with box bay window, study and four zoned bedrooms, main with WIR and ensuite, pristine family bathroom, laundry and powder room. An expansive living area features full-height windows capitalising on a north-east aspect plus a superbly appointed kitchen with CaesarStone bench-tops, Miele S/S dishwasher and Ilve gourmet stove. Opening to a partially covered outdoor entertaining and dining area plus a private garden complete with a solar-heated pool - providing a perfect environment for family relaxation and enjoyment. Other features include Plantation shutters, zoned ducted heating and evaporative cooling, OFPs, remote garage/storage and tandem OSP.