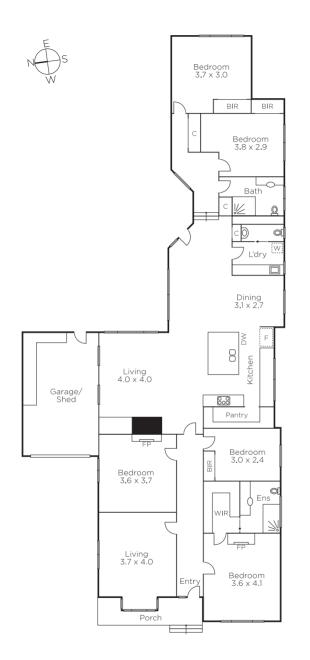

## Edwardian Charm Embraces Contemporary Living

A coveted location in the leafy Surrey Hills English Counties precinct forms the background for this appealing Edwardian family residence c1910 which is presented in immaculate condition following repainting inside & out plus recent landscaping to the surrounding garden. Nestled behind a picket fence the home combines an attractive period facade and attributes including coloured leadlight glass and ceiling roses with a light and bright interior ambience, highlighted by a crisp white décor. A central Baltic Pine hallway flows to a sitting room with box bay window, study and four zoned bedrooms, main with WIR and ensuite, pristine family bathroom, laundry and powder room. An expansive living area features full-height windows capitalising on a north-east aspect plus a superbly appointed kitchen with CaesarStone bench-tops, Miele S/S dishwasher and Ilve gourmet stove. Opening to a partially covered outdoor entertaining and dining area plus a private garden complete with a solar-heated pool - providing a perfect environment for family relaxation and enjoyment. Other features include Plantation shutters, zoned ducted heating and evaporative cooling, OFPs, remote garage/storage and tandem OSP.