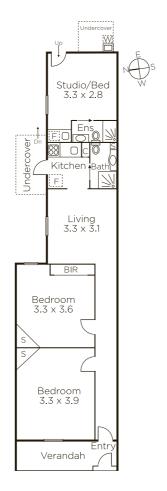

## Opportunity Knocks - Rent or Renovate

Offering limitless potential and a brilliant opportunity, this single fronted Victorian home is located in a vibrant inner-city position with public transport, restaurants and shops at your doorstep. Offering high ceilings, period features and polished floorboard ready for living or perhaps renovating for your needs. The two generous bedrooms in the main home share a family bath, lounge and kitchen with a separate studio at the rear complete with bathroom and kitchenette.

Brimming with potential, this property is perfect for those looking for a prime investment asset with potential for two tenancies, your next renovation project or perhaps rebuilding a new city residence (STCA). Nearby amenities include North Richmond Train Station, 109 tram, and Victoria Street restaurants, cafes and grocers. Available tenanted or with vacant possession. Two parking permits available (STCA).