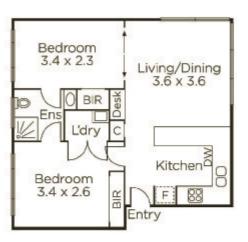

## Blue Chip South Yarra Beauty

In one of South Yarra's broadest and most popular tree-lined streets, this attractive, two bedroom, ground-floor apartment is a beautifully presented home that allows you to wander the shops, cafes, bars and restaurants of Toorak Rd and Chapel St, catch a movie at Como or the Jam Factory, revel in the local nightlife or take a Number 8 tram in to the city. Geared for a superior lifestyle or investment return and immaculate with polished timber floors and timber venetian blinds, the apartment features a flexible floorplan that currently comprises a kitchen/meals/living with a built-in study nook and attractive outlooks as well as bedrooms that each enjoy ensuite access to the vogue designer bathroom. Secure intercom entry and parking are important additions in this vibrant location that really doesn't require a car.