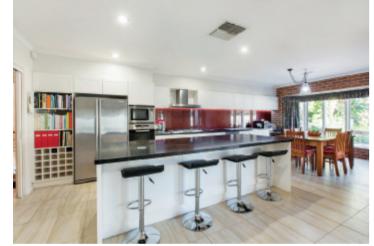

## A Tranquil Parkside Oasis

Nestled behind a picket fence at the quiet end of a cul-de-sac bordering the Outer Circle trails this well designed and immaculately presented Federation-style family residence combines the best in traditional features with zoned accommodation reflecting today's modern family lifestyle requirements. Enhanced by its desirable location close to parkland, Maling Road, prestige schools and transport. Introduced by a tessellated tile verandah the luxurious sense of space and flowing living areas is immediately apparent on entry with a wide tiled entrance hall leading to a downstairs main bedroom with WIR/ensuite, study/4th bedroom, sitting room with vaulted ceilings and marble OFP, powder room and laundry. Through to a stylishly appointed granite/Euro kitchen and expansive informal living and dining opening to a paved alfresco area and resort-style landscaped pool - providing exceptional facilities for indoor/outdoor entertaining and relaxation. Whilst upstairs has a spacious family retreat and bathroom plus two further bedrooms. Features include replicated period attributes, ducted heating & cooling, alarm system, R/C air conditioners Heat 'n Glo FP, solar panels, ample storage and remote double garage.