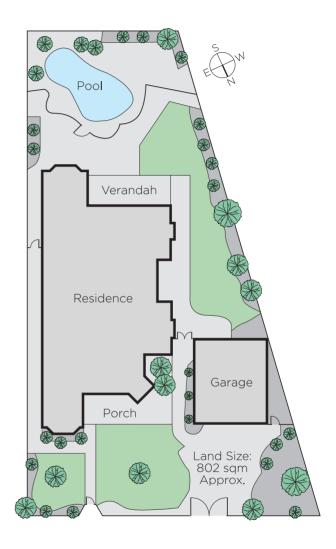

## A Tranquil Parkside Oasis

Nestled behind a picket fence at the quiet end of a cul-de-sac bordering the Outer Circle trails this well designed and immaculately presented Federation-style family residence combines the best in traditional features with zoned accommodation reflecting today's modern family lifestyle requirements. Enhanced by its desirable location close to parkland, Maling Road, prestige schools and transport. Introduced by a tessellated tile verandah the luxurious sense of space and flowing living areas is immediately apparent on entry with a wide tiled entrance hall leading to a downstairs main bedroom with WIR/ensuite, study/4th bedroom, sitting room with vaulted ceilings and marble OFP, powder room and laundry. Through to a stylishly appointed granite/Euro kitchen and expansive informal living and dining opening to a paved alfresco area and resort-style landscaped pool - providing exceptional facilities for indoor/outdoor entertaining and relaxation. Whilst upstairs has a spacious family retreat and bathroom plus two further bedrooms. Features include replicated period attributes, ducted heating & cooling, alarm system, R/C air conditioners Heat 'n Glo FP, solar panels, ample storage and remote double garage.