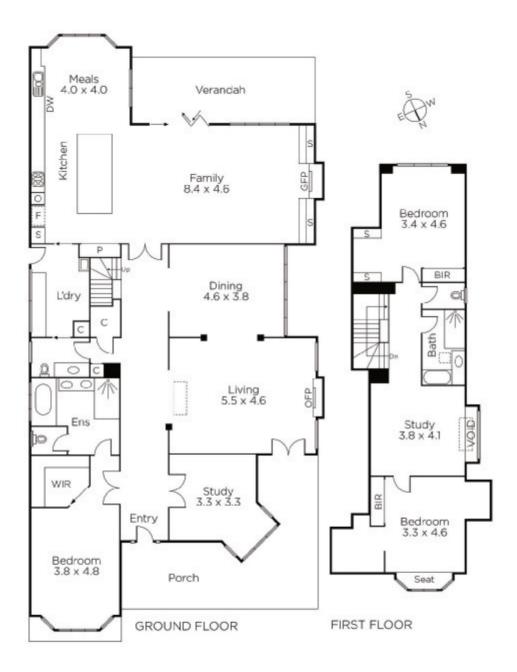

## A Tranquil Parkside Oasis

Nestled behind a picket fence at the quiet end of a cul-de-sac bordering the Outer Circle trails this well designed and immaculately presented Federation-style family residence combines the best in traditional features with zoned accommodation reflecting today's modern family lifestyle requirements. Enhanced by its desirable location close to parkland, Maling Road, prestige schools and transport. Introduced by a tessellated tile verandah the luxurious sense of space and flowing living areas is immediately apparent on entry with a wide tiled entrance hall leading to a downstairs main bedroom with WIR/ensuite, study/4th bedroom, sitting room with vaulted ceilings and marble OFP, powder room and laundry. Through to a stylishly appointed granite/Euro kitchen and expansive informal living and dining opening to a paved alfresco area and resort-style landscaped pool - providing exceptional facilities for indoor/outdoor entertaining and relaxation. Whilst upstairs has a spacious family retreat and bathroom plus two further bedrooms. Features include replicated period attributes, ducted heating & cooling, alarm system, R/C air conditioners Heat 'n Glo FP, solar panels, ample storage and remote double garage.