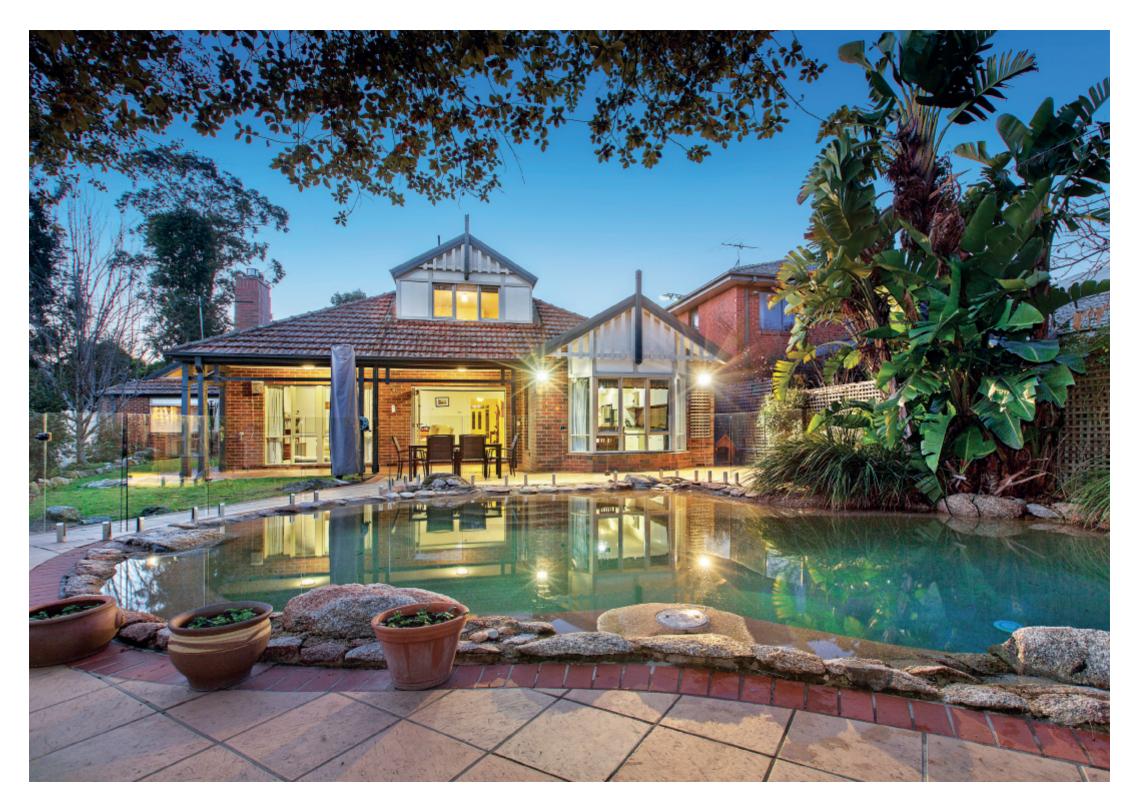

## A Tranquil Parkside Oasis

Nestled behind a picket fence at the quiet end of a cul-de-sac bordering the Outer Circle trails this well designed and immaculately presented Federation-style family residence combines the best in traditional features with zoned accommodation reflecting today's modern family lifestyle requirements. Enhanced by its desirable location close to parkland, Maling Road, prestige schools and transport. Introduced by a tessellated tile verandah the luxurious sense of space and flowing living areas is immediately apparent on entry with a wide tiled entrance hall leading to a downstairs main bedroom with WIR/ensuite, study/4th bedroom, sitting room with vaulted ceilings and marble OFP, powder room and laundry. Through to a stylishly appointed granite/Euro kitchen and expansive informal living and dining opening to a paved alfresco area and resort-style landscaped pool - providing exceptional facilities for indoor/outdoor entertaining and relaxation. Whilst upstairs has a spacious family retreat and bathroom plus two further bedrooms. Features include replicated period attributes, ducted heating & cooling, alarm system, R/C air conditioners Heat 'n Glo FP, solar panels, ample storage and remote double garage.