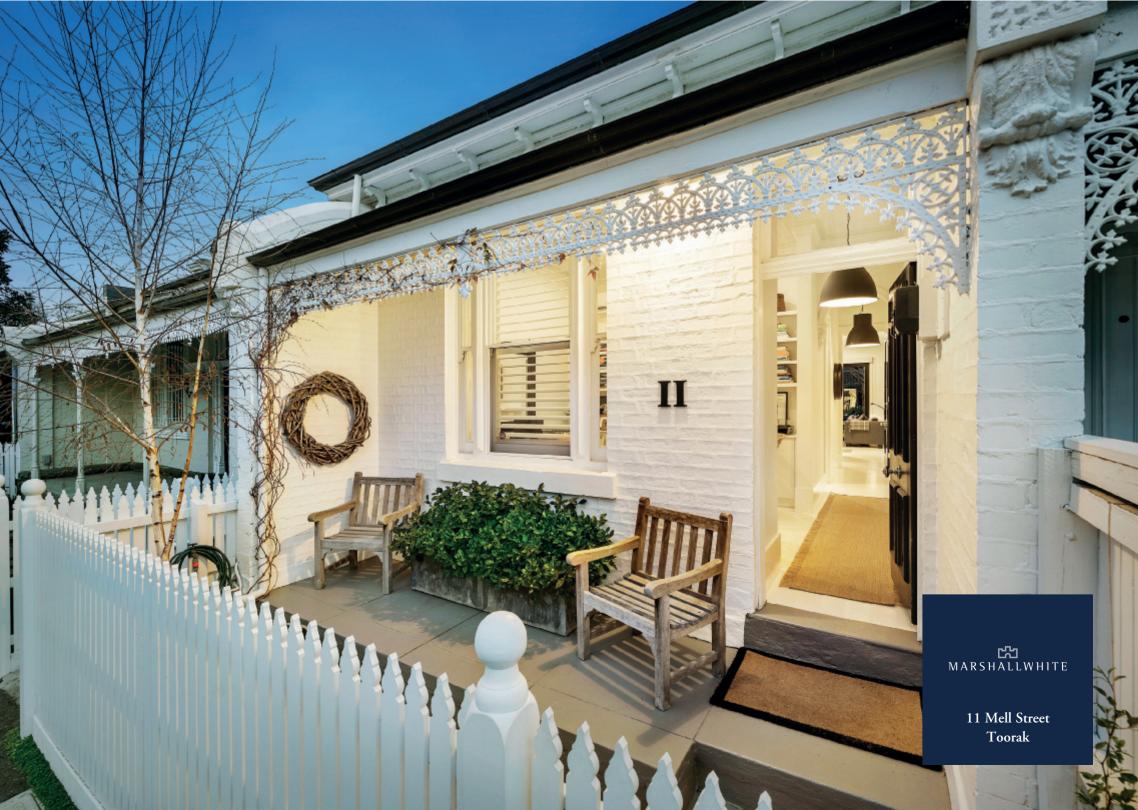

## Sublime Style near Hawksburn Village

With the inimitable flair that has won the owner/designer a previous House of the Year award, this classic Victorian residence has been transformed into a stunning single level oasis literally metres from Hawksburn Village and station. White timber floors flow through the elegant sitting room/2nd bedroom with gas fireplace and beautiful main bedroom also with a gas fire and built in robe. A black and white theme defines the designer bathroom, stylish kitchen and captivating living/dining room opening to a private landscaped northeast garden. Includes plantation shutters, alarm, Euro-laundry and pedestrian ROW