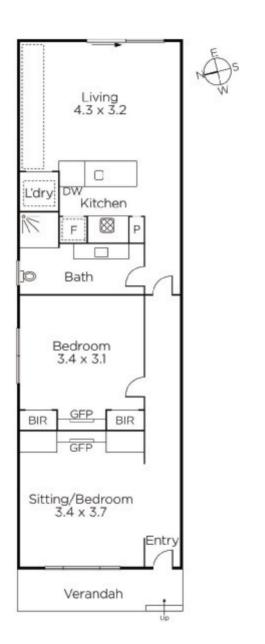

## Sublime Style near Hawksburn Village

With the inimitable flair that has won the owner/designer a previous House of the Year award, this classic Victorian residence has been transformed into a stunning single level oasis literally metres from Hawksburn Village and station. White timber floors flow through the elegant sitting room/2nd bedroom with gas fireplace and beautiful main bedroom also with a gas fire and built in robe. A black and white theme defines the designer bathroom, stylish kitchen and captivating living/dining room opening to a private landscaped northeast garden. Includes plantation shutters, alarm, Euro-laundry and pedestrian ROW