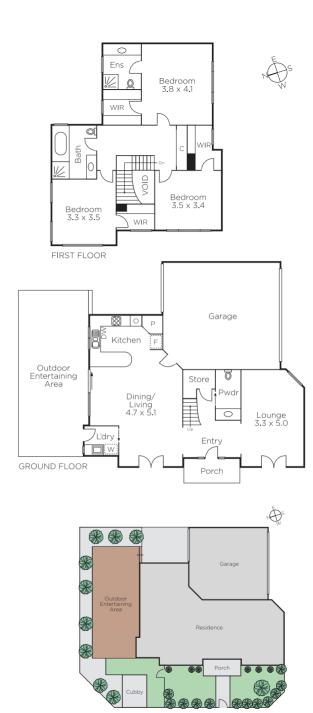

## The Essence of Low Maintenance Living

A distinctive facade introduces this stylish town residence which enjoys its own street frontage & low maintenance gardens; offering an enviable low maintenance lifestyle. The immaculately presented interior features a wide polished timber foyer, sitting room, powder room and north-facing informal living serviced by a sleek S/S kitchen with adjacent laundry flowing to a sun-drenched deck and courtyard garden - perfect for indoor/outdoor entertaining. Upstairs opens to a generous landing, 3-bedrooms all with WIRs, main with ensuite plus a sparkling family bathroom. Incls. alarm, remote gates/double garage.