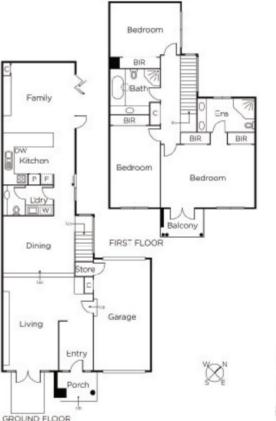

## A Serene, Stylish Sanctuary

Peacefully situated in a leafy pocket opposite parkland and near the beach, Beacon Cove and Bay St shops, light rail and schools, this stunning contemporary residence's sun-drenched and stylish dimensions deliver an idyllic family lifestyle. A marble foyer introduces a spacious living/dining room with gas pebble fire, gourmet kitchen and living room opening to a lush private north garden. Natural light streams through the generous main bedroom with balcony, built in robe and en-suite, two additional bedrooms with built in robes and bathroom.