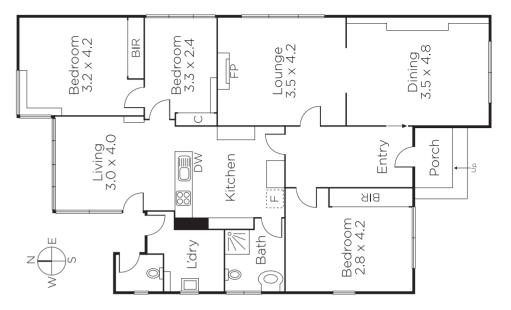

## Plans and Permit or Luxury New Home Site

A rare opportunity for Developers to acquire this property with a preferred northern rear aspect and approved plans and permits for three luxurious 3 or 2 bedroom single-level apartments on this exceptional 530sqm site with an immediate start possible. Alternatively renovators or new home builders have the options to design & build a luxurious new home or total renovations with a 2storey extension to the existing, comfortable 3-bedroom Art Deco family home; either way capitalising on City Skyline views from a second level (STCA).