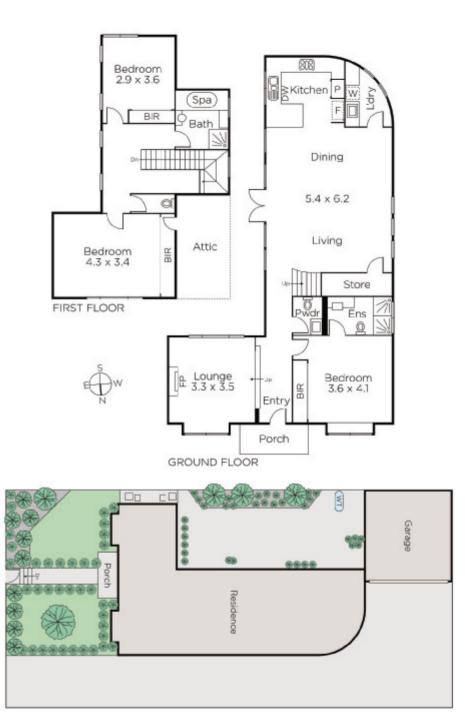

## Period Style meets Contemporary Living

Combining the best in traditional period styling with today's modern family lifestyle requirements - this two-storey Tudor-style original clinker brick town residence features a pretty front garden preceding a refurbished interior with high ceilings, a central entrance hall & Jarrah polished timber floorboards leading to a formal sitting room, 3-bdrms, downstairs main with BIRs & ensuite & family bathroom. Plus a spacious informal living & dining area incorporating a stylish granite/Euro kitchen overlooking a north-east facing courtyard with water feature. Incls alarm, v/intercom,d/heating/cooling & rem/double garage.