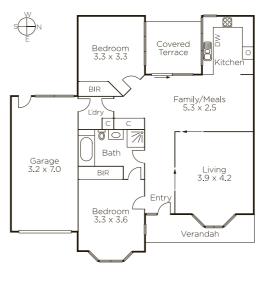

## A Peaceful Garden Oasis

Remarkably spacious and private, this immaculately presented, two bedroom home is delightfully nestled within its own beautiful, yet low maintenance, garden, to feel like a lovely oasis within walking distance of Chadstone Shopping Centre. Timber benchtops sit tastefully alongside Miele appliances and glass splash backs in an open-plan kitchen/ meals/living that is wonderfully light-filled and flows outside to a paved covered courtyard and pretty backyard. Blessed also with a lovely front garden, the home features a lock-up garage, robes in each bedroom, a laundry and a large bathroom with independent bath and shower that can be accessed directly from one bedroom as an ensuite. Incredibly convenient to shops, cafes and transport, this wonderful oasis is moments from Eaton Mall, Oakleigh where you will find cafes, restaurants and shops, whilst Hughesdale Station and Chadstone Shopping Centre are just around the corner.