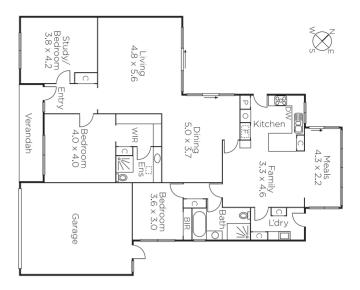

## Single-Level Quality Close to Church St

Look to the future with easy living, big potential and a brilliant location around the corner from Church St. Private and superbly designed single level townhouse is in pristine condition and north-facing. Created by acclaimed builder and designer Gerhard Sommer, his trademark use of natural light and relaxed style is on show in every room. Lounge and dining areas open onto a courtyard garden, the family room has a leafy view, and the kitchen is updated and open-plan. Main bedroom features a dressing area and ensuite, and there's the option of a study/ third bedroom. Air ventilation system, double garage, and scope for luxury STCA.