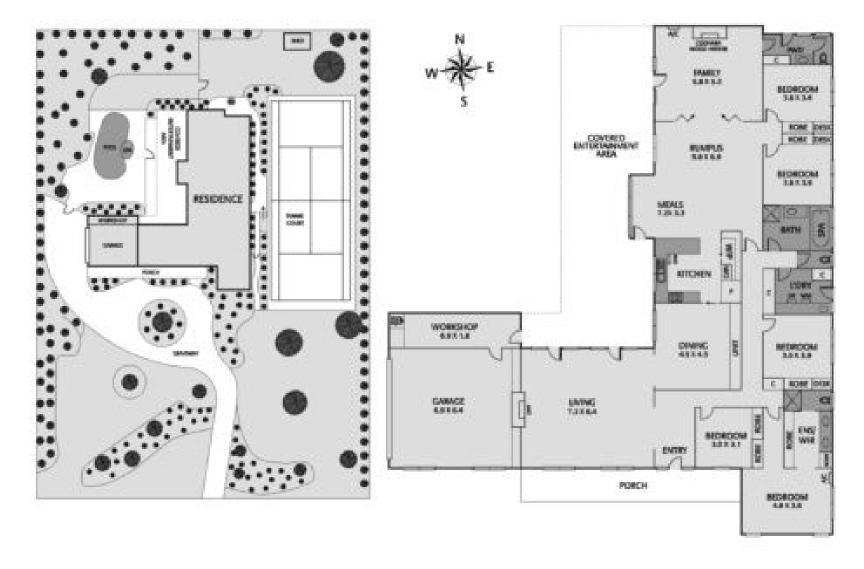

## DONVALE 11 Berrima Road

5 🚝 3 ᆣ 2 🗫 1 💂 1 🤐

## An entertainer's lifestyle retreat

Live in comfort, celebrate in style and be close to everything in this fabulous private and extensive family home. Comprising multiple zones with formal lounge, OFP, dining, granite kitchen/meals, rumpus and a large family domain, WFH. Extending to an enormous paved undercover entertaining zone and fully tiled pool/spa for hours of fun. A separate tennis court provides a gorgeous vantage point for sunrises and moonrises over this premium secluded sanctuary. Walk to buses and minutes to schools, shops, cafes and freeway.

| AUCTION | Saturday 29th April at 3.30pm                               |
|---------|-------------------------------------------------------------|
| INSPECT | As advertised or by appointment                             |
| LAND    | 4001 sqm approx.                                            |
| CONTACT | Dallas Taylor 0408 217 778<br>Kristy Djordevic 0467 884 530 |
| OFFICE  | Doncaster 8841 4888                                         |
| WEB     | jelliscraig.com.au                                          |