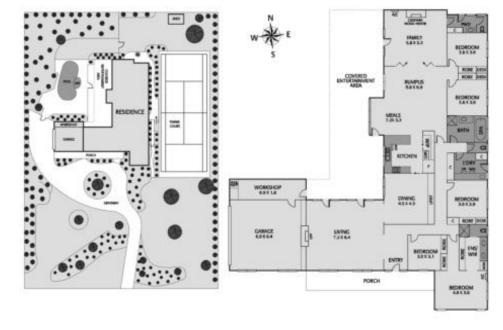

## An entertainer's lifestyle retreat

Live in comfort, celebrate in style and be close to everything in this fabulous private and extensive family home. Comprising multiple zones with formal lounge, OFP, dining, granite kitchen/meals, rumpus and a large family domain, WFH. Extending to an enormous paved undercover entertaining zone and fully tiled pool/spa for hours of fun. A separate tennis court provides a gorgeous vantage point for sunrises and moonrises over this premium secluded sanctuary. Walk to buses and minutes to schools, shops, cafes and freeway.