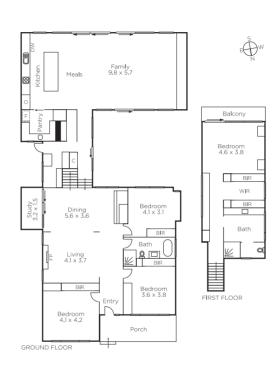

Land size: 700sqm (approx.)

4 🚍 2 😇 2 🚍

Auction Saturday 20th October at 2.30pm

Doug McLauchlan 0418 377 718 **Stephen Gough** 0439 844 855

Cameron Edgoose 0438 064 212

801 Glenferrie Road, Hawthorn

Disclaimer: Information provided is believed to be accurate as at the date of printing, no responsibility is taken for any errors or omissions. It is your responsibility to obtain independent, professional advice. Personal information collected from you is for security purposes and to contact you should the property sell prior to auction. We may use this information to provide you with other real estate services including referrals to authorised financial services providers. Visit our website at www.marshallwhite.com.au for our privacy policy.