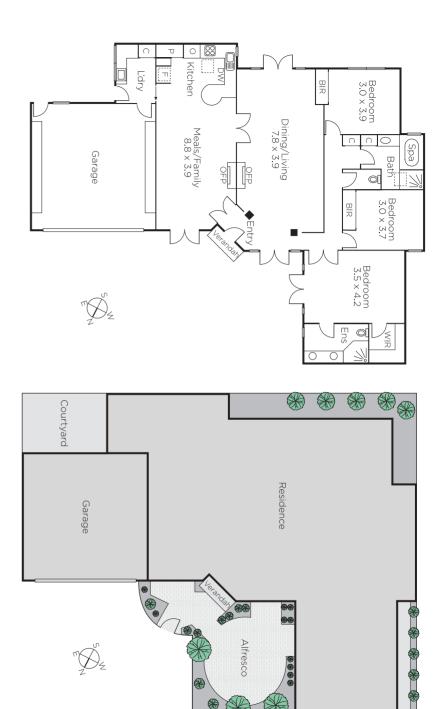

## Billilla Views and Single-level Luxury

Impeccable single-level townhouse is a magnificent choice for prestige living next to Billilla's gardens and mansion. Hidden away for private living, this fine home impresses with its elegance, beautiful views and exclusive address. Threebedroom design is north-facing and spacious, with two generous living zones featuring travertine floors and fireplaces, generous main bedroom suite, and a deluxe kitchen. Sun-filled secure courtyard, double garage, security system. intercom entry, and many quality inclusions. Excellent location lets you walk to Church St and train station in minutes, and many schools are close by.