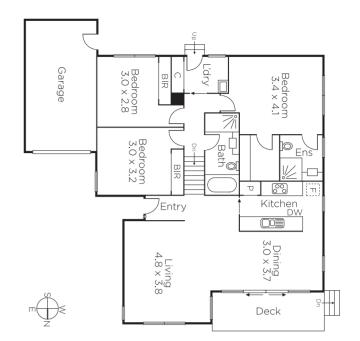

## Private and Secure in the Balwyn High Zone

This attractive contemporary townhouse is perfectly positioned at the rear of two, delivering a private and secure lifestyle in the prized Balwyn High zone. The north-facing living & dining areas combined with a stylishly appointed kitchen opens to a sunny deck and wrap-around courtyard garden providing natural light and leafy vistas. Complemented by 3-bedrooms main/WIR/ensuite, a family bathroom & laundry. Features include alarm, polished timber floors & a neutral décor, d/heating, cooling & vacuum, remote garage with courtyard access.