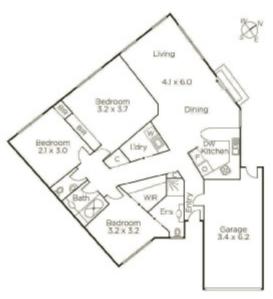

## Private, Sun-Drenched, Sanctuary

A deceptively large home with a discrete street profile, this wonderfully maintenance-free, three bedroom residence is flawlessly presented with large light-filled rooms, impressive attention to detail and an appealing sense of sanctuary. Open-plan living with a modern kitchen is designed to maximize its northern orientation and flow outdoors to a private and sunny entertainers' courtyard. A master bedroom is a lovely escape, whilst the other bedroom hosts robes of its own and there is a lock-up garage with direct internal access to the main home. Additional features include ducted heating, evaporative cooling, polished timber floors and a laundry. What a privilege, to enjoy the benefits of this peaceful setting that is just a few minutes from Chadstone Shopping Centre, Holmesglen, city-bound trains and vast expanses of parkland along the Gardiners Creek trail.