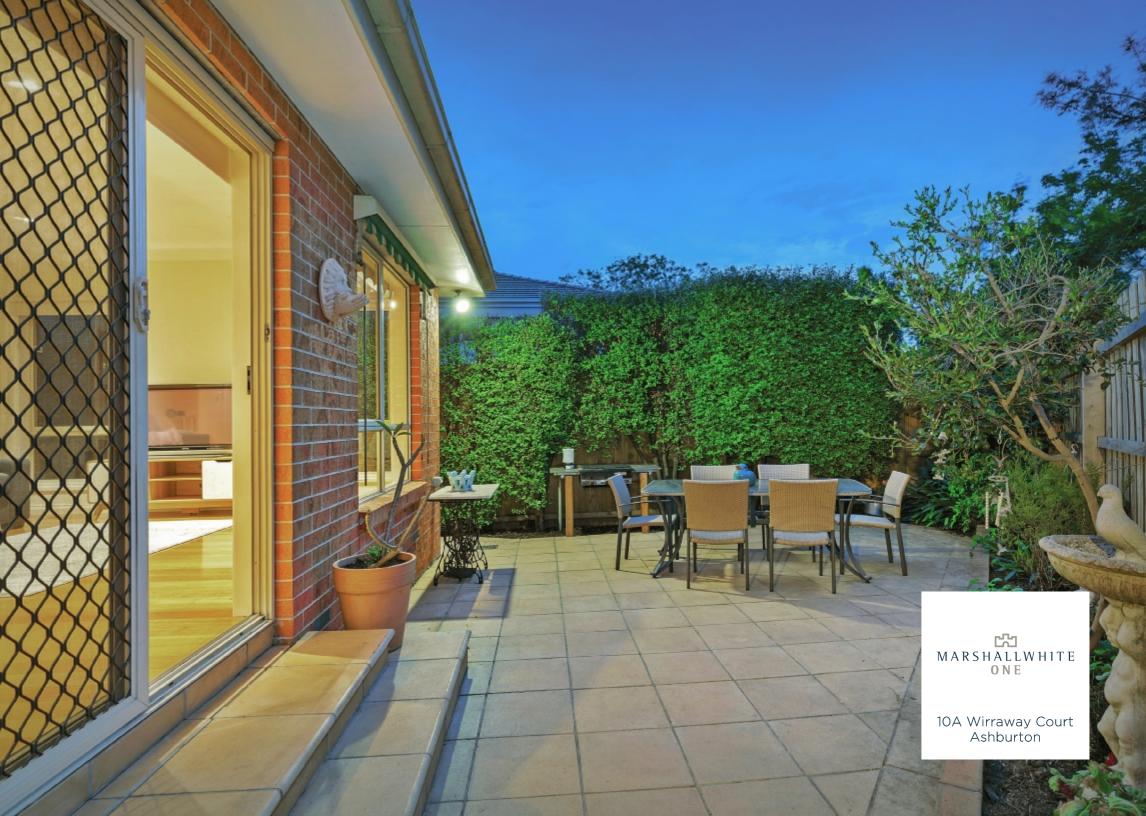

## Private, Sun-Drenched, Sanctuary

A deceptively large home with a discrete street profile, this wonderfully maintenance-free, three bedroom residence is flawlessly presented with large light-filled rooms, impressive attention to detail and an appealing sense of sanctuary. Open-plan living with a modern kitchen is designed to maximize its northern orientation and flow outdoors to a private and sunny entertainers' courtyard. A master bedroom is a lovely escape, whilst the other bedroom hosts robes of its own and there is a lock-up garage with direct internal access to the main home. Additional features include ducted heating, evaporative cooling, polished timber floors and a laundry. What a privilege, to enjoy the benefits of this peaceful setting that is just a few minutes from Chadstone Shopping Centre, Holmesglen, city-bound trains and vast expanses of parkland along the Gardiners Creek trail.