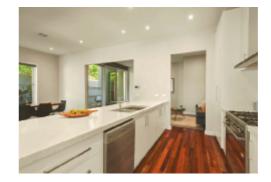

## 10a Duff Street Sandringham

Custom-Designed Parkside Perfection!

10a Duff Street Sandringham 4+ ⊨ 2+ セ 2 ←

Custom-designed with a ground-floor mastersuite & 2 levels of panoramic park-views, this 4 bedroom & home-office, 2.5 bathroom home has 2 balconies, multiple zones & Tjilatjirrin Reserve in the backyard! With a formal area, dining & park-view living PLUS balconied living & a quiet retreat on the 1st-flr, this climatecontrolled home features a stone & Smeg kitchen, gas-fire, vac, alarm & skylit 2-car garage...all with the park in view & schools, shops & bay within a stroll!