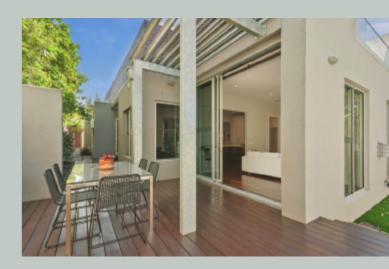

## 10a Duff Street Sandringham

Custom-Designed Parkside Perfection!

10a Duff Street Sandringham 4+ ⊨ 2+ セ 2 ←

Custom-designed with a ground-floor mastersuite & 2 levels of panoramic park-views, this 4 bedroom & home-office, 2.5 bathroom home has 2 balconies, multiple zones & Tjilatjirrin Reserve in the backyard! With a formal area, dining & park-view living PLUS balconied living & a quiet retreat on the 1st-flr, this climatecontrolled home features a stone & Smeg kitchen, gas-fire, vac, alarm & skylit 2-car garage...all with the park in view & schools, shops & bay within a stroll!