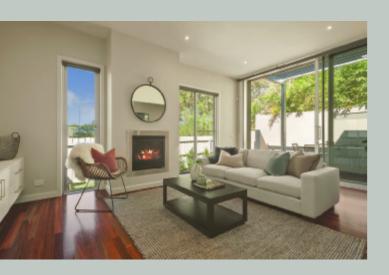

## 10a Duff Street Sandringham

Custom-Designed Parkside Perfection!

10a Duff Street Sandringham 4+ ⊨ 2+ セ 2 ←

Custom-designed with a ground-floor mastersuite & 2 levels of panoramic park-views, this 4 bedroom & home-office, 2.5 bathroom home has 2 balconies, multiple zones & Tjilatjirrin Reserve in the backyard! With a formal area, dining & park-view living PLUS balconied living & a quiet retreat on the 1st-flr, this climatecontrolled home features a stone & Smeg kitchen, gas-fire, vac, alarm & skylit 2-car garage...all with the park in view & schools, shops & bay within a stroll!