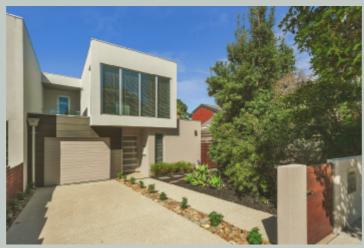

## 10a Duff Street Sandringham

Custom-Designed Parkside Perfection!

10a Duff Street Sandringham 4+ ⊨ 2+ セ 2 ←

Custom-designed with a ground-floor mastersuite & 2 levels of panoramic park-views, this 4 bedroom & home-office, 2.5 bathroom home has 2 balconies, multiple zones & Tjilatjirrin Reserve in the backyard! With a formal area, dining & park-view living PLUS balconied living & a quiet retreat on the 1st-flr, this climatecontrolled home features a stone & Smeg kitchen, gas-fire, vac, alarm & skylit 2-car garage...all with the park in view & schools, shops & bay within a stroll!