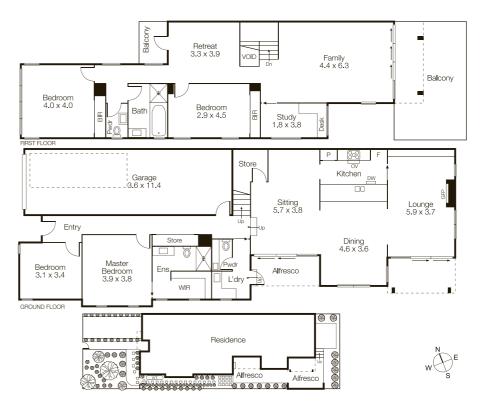

## 10a Duff Street Sandringham

Custom-Designed Parkside Perfection!

10a Duff Street Sandringham 4+ ⊨ 2+ セ 2 ←

Custom-designed with a ground-floor mastersuite & 2 levels of panoramic park-views, this 4 bedroom & home-office, 2.5 bathroom home has 2 balconies, multiple zones & Tjilatjirrin Reserve in the backyard! With a formal area, dining & park-view living PLUS balconied living & a quiet retreat on the 1st-flr, this climatecontrolled home features a stone & Smeg kitchen, gas-fire, vac, alarm & skylit 2-car garage...all with the park in view & schools, shops & bay within a stroll!