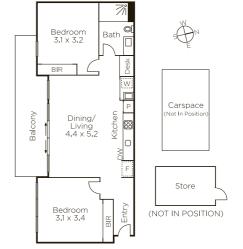

## 'Argo' - Peerless South Yarra Living

This large and modern, two bedroom apartment is a lavish, quality-rich and private domain that is suited to lovers of dynamic urban living, investors and those seeking a premium lock and leave within metres of Melbourne's most iconic strip of boutique shopping and vibrant nightlife. Instantly appealing, the home presents a generous openplan kitchen / meals / living is equipped with Bosch appliances and stone benches as it opens out to a full-width, balcony. Each of the bedrooms is convenient to the vogue designer bathroom and is fitted with mirror robes, whilst there is a clever alcove study with a built-in desk, plus a European laundry and reverse cycle air conditioning. Fully secure with video entry, basement parking and elevator access, you can leave the car in the garage while you wander down to Chapel St or Toorak Rd for shops, cafes, restaurants and bars as well as Prahran Market and all modes of public transport.