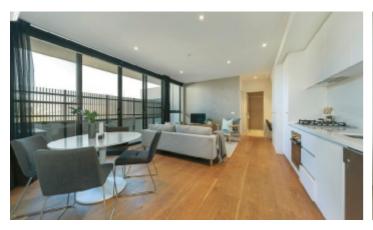

## 'Argo' - Peerless South Yarra Living

This large and modern, two bedroom apartment is a lavish, quality-rich and private domain that is suited to lovers of dynamic urban living, investors and those seeking a premium lock and leave within metres of Melbourne's most iconic strip of boutique shopping and vibrant nightlife. Instantly appealing, the home presents a generous openplan kitchen / meals / living is equipped with Bosch appliances and stone benches as it opens out to a full-width, balcony. Each of the bedrooms is convenient to the vogue designer bathroom and is fitted with mirror robes, whilst there is a clever alcove study with a built-in desk, plus a European laundry and reverse cycle air conditioning. Fully secure with video entry, basement parking and elevator access, you can leave the car in the garage while you wander down to Chapel St or Toorak Rd for shops, cafes, restaurants and bars as well as Prahran Market and all modes of public transport.