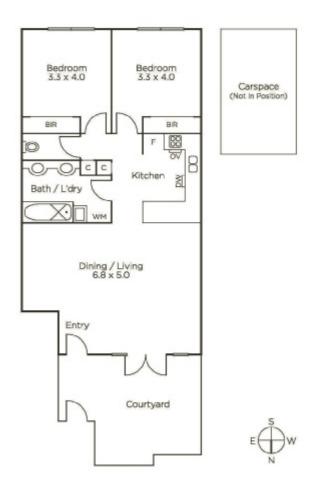

## Refinement, Size and Superior City Access

This exceptionally well-proportioned and flawlessly presented, two bedroom apartment exudes an obvious commitment to excellence in the 'Armadale Terrace' near all the lifestyle attractions we love about Armadale. A large kitchen provides plenty of space for gourmet cooking as a vast stone-topped bench wraps around to provide a breakfast bar that overlooks a generous lounge / dining. As it flows outdoors through double doors to a substantial paved entertainers' courtyard, the space is well suited to home entertaining. Accessed securely via intercom entry, the home offers the privilege of secure parking as well as a substantial twin-basin bathroom and separate wc. Literally just a few footsteps from Malvern Central Shopping Centre, you can also immerse yourself in a lifestyle enriched by all the cafes and restaurants of Glenferrie Rd, plus there are trams at your doorstep and Malvern Railway Station is around the corner.