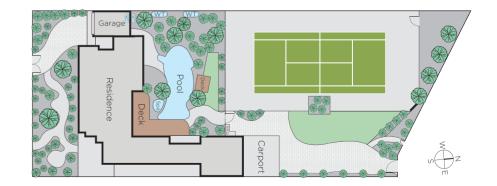

## Resort-Style Magnificence on 1871sqm approx.

Grand-scale Sandringham estate is one of the area's largest, with a big family home, pool, north-south tennis court and untapped potential. There's wide frontages and access from Abbott and Vincent Sts, option of a self-contained guest/teenage wing, and generous living zones full of light. Four bedrooms and a study are spread over two levels, three living areas take in views of the solarheated pool and tennis court, and soaring ceilings showcase architectural innovation. Renovated Miele kitchen, parents' retreat, poolside games room, and scope for further improvements/development STCA near shops, schools & trains.