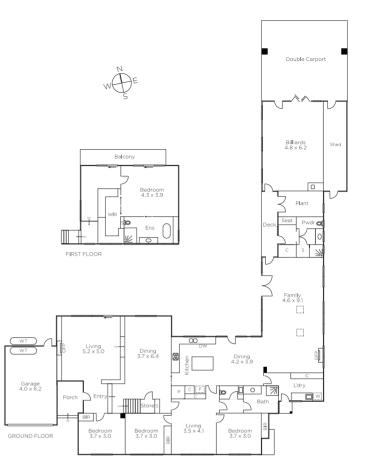

## Resort-Style Magnificence on 1871sqm approx.

Grand-scale Sandringham estate is one of the area's largest, with a big family home, pool, north-south tennis court and untapped potential. There's wide frontages and access from Abbott and Vincent Sts, option of a self-contained guest/teenage wing, and generous living zones full of light. Four bedrooms and a study are spread over two levels, three living areas take in views of the solarheated pool and tennis court, and soaring ceilings showcase architectural innovation. Renovated Miele kitchen, parents' retreat, poolside games room, and scope for further improvements/development STCA near shops, schools & trains.