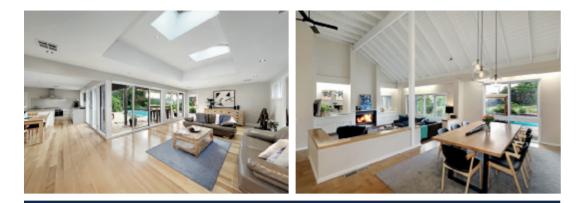

## Resort-Style Magnificence on 1871sqm approx.

Grand-scale Sandringham estate is one of the area's largest, with a big family home, pool, north-south tennis court and untapped potential. There's wide frontages and access from Abbott and Vincent Sts, option of a self-contained guest/teenage wing, and generous living zones full of light. Four bedrooms and a study are spread over two levels, three living areas take in views of the solarheated pool and tennis court, and soaring ceilings showcase architectural innovation. Renovated Miele kitchen, parents' retreat, poolside games room, and scope for further improvements/development STCA near shops, schools & trains.